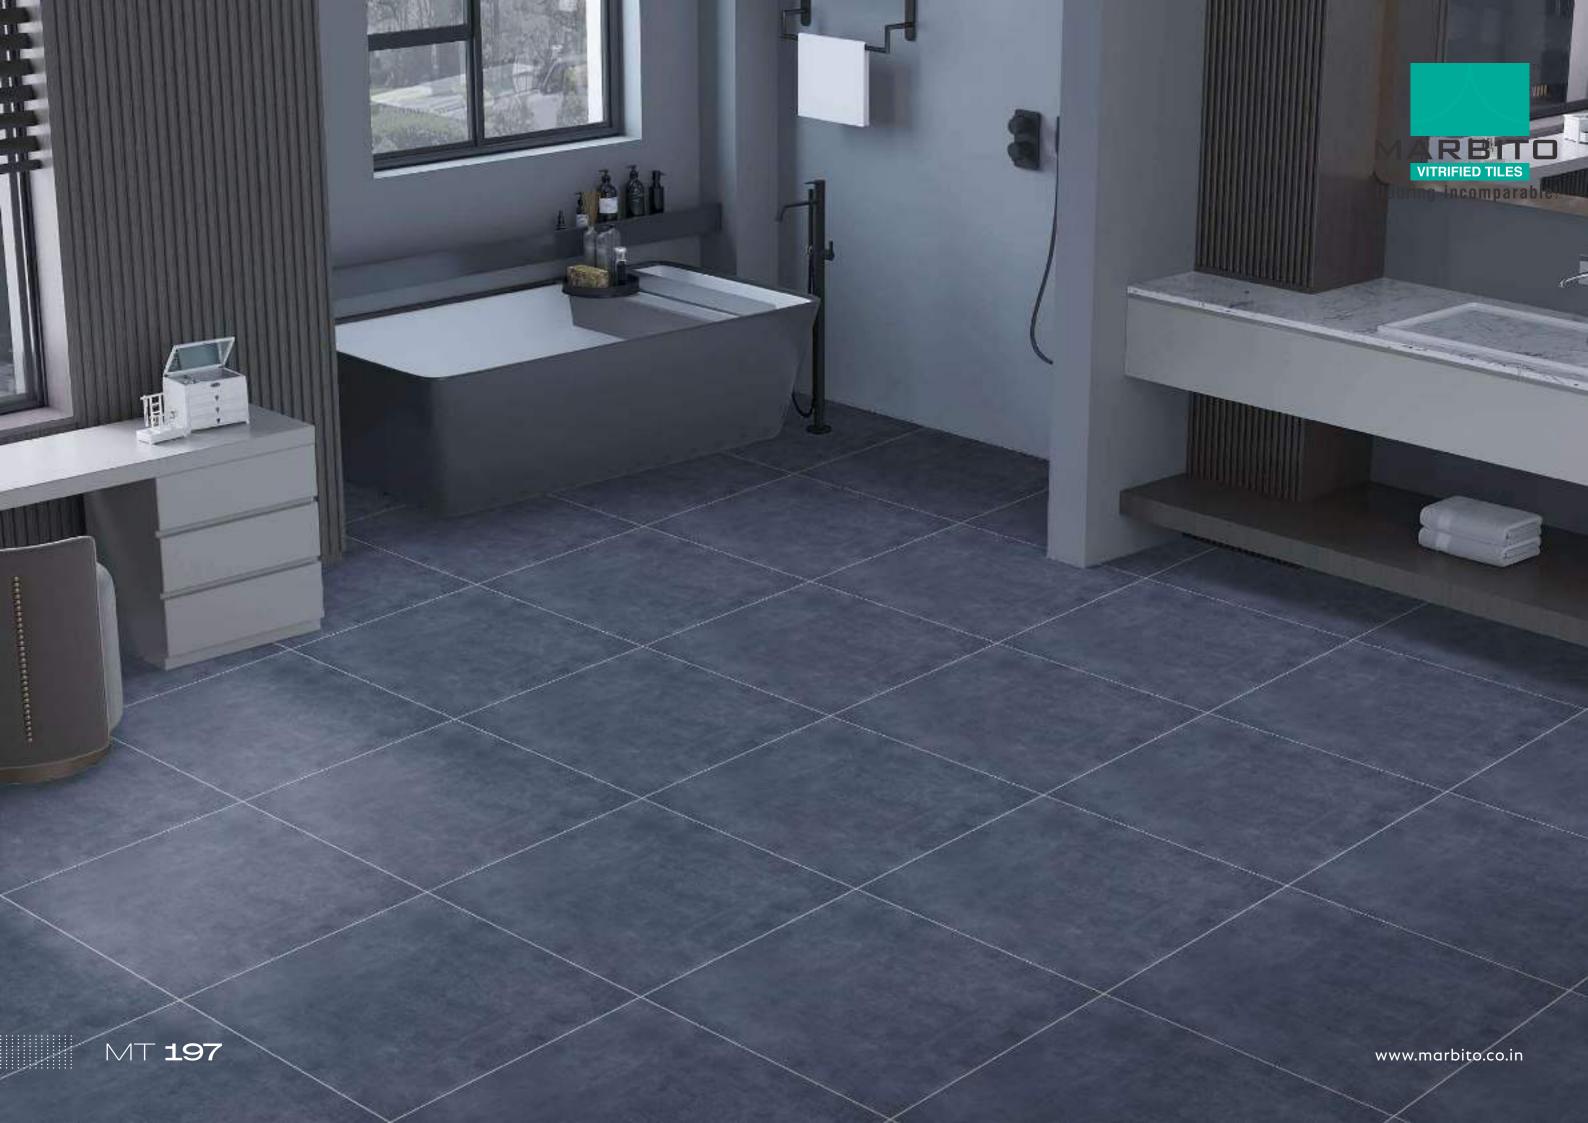

MT 197

Size : **600x600mm** Thickness : **9mm** 

MT **199** 

 UV & HEAT
 SCRATCH & ABBASION
 STAIN
 FROST

 UV & HEAT
 SCRATCH & ABBASION
 STAIN
 FROST

 RESISTANT
 SCRATCH & ABBASION
 STAIN
 FROST

 UV & HEAT
 SCRATCH & ABBASION
 STAIN
 FROST