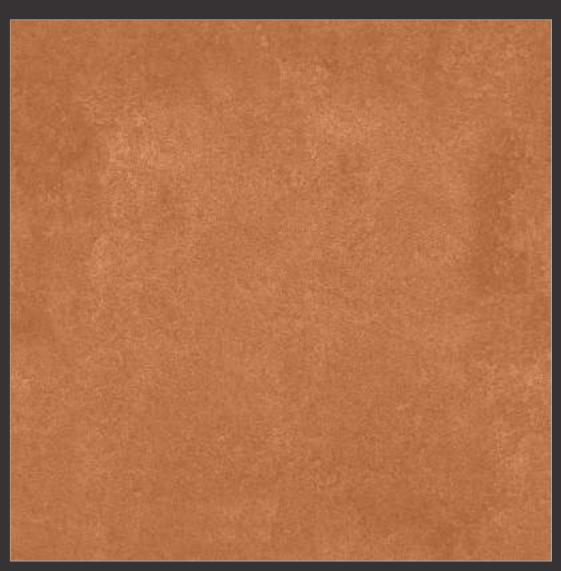

MT 161

 
 UV & HEAT RESISTANT
 SCRATCH & ABRASION RESISTANT
 Image: Constraint of the state of the state

Size : **600x600mm** Thickness : **9mm** 

MT **163** 

Size : **600x600mm** Thickness : **9mm** 

MT **166** 