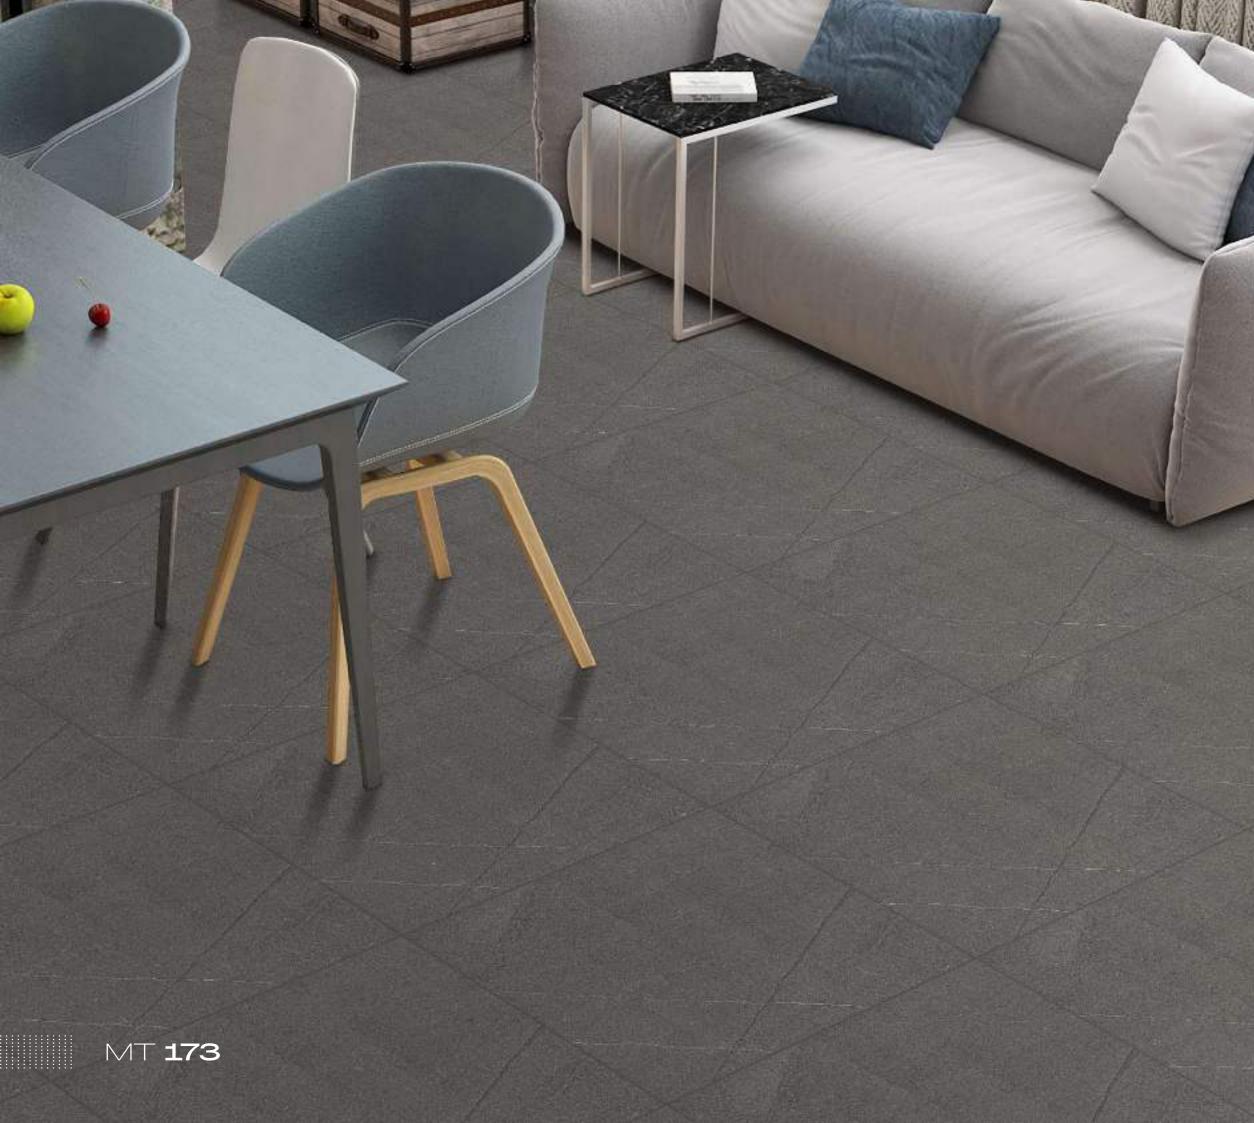

#### MT **173**

Size : 600x600mm Thickness : 9mm

MT **177** Bianco

Size : **600x600mm** Thickness : **9mm** 

Size : **600x600mm** Thickness : **9mm** 