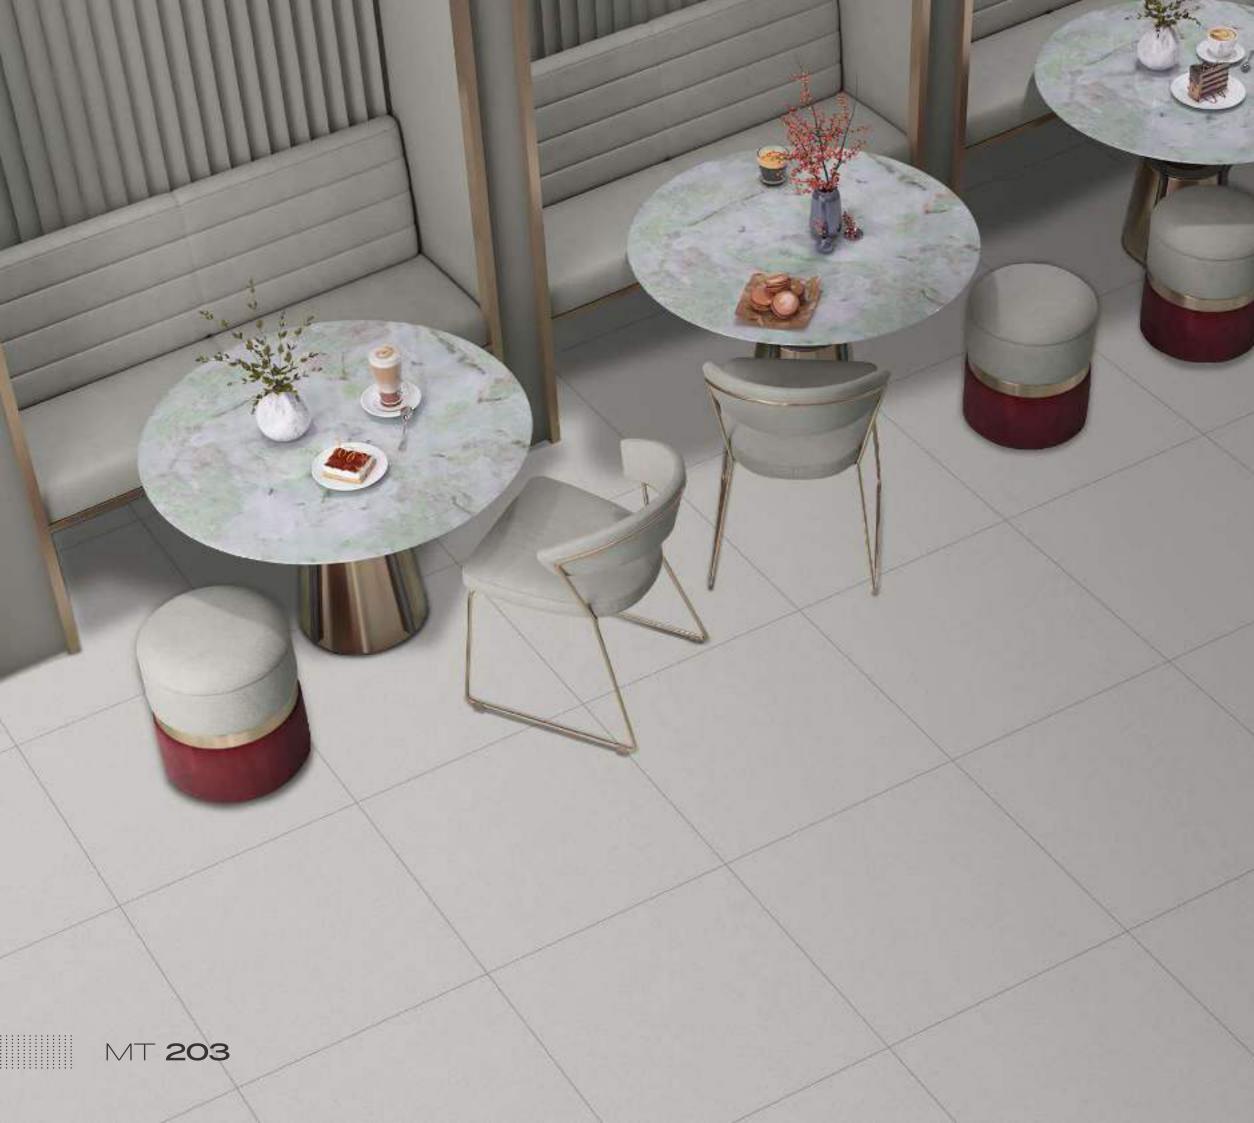

# MT 203

 UV & HEAT
 SCRATCH & ABRASION
 STAIN
 FROST

 UV & HEAT
 SCRATCH & ABRASION
 STAIN
 FROST

 SCRATCH & ABRASION
 STAIN
 FROST

 UV & HEAT
 SCRATCH & ABRASION
 STAIN

 MUTER
 UV & HEAT
 Immediate

 WATER
 Immediate
 Immediate

 MUTER
 Immediate
 Immediate

Size : **600x600mm** Thickness : **9mm** 