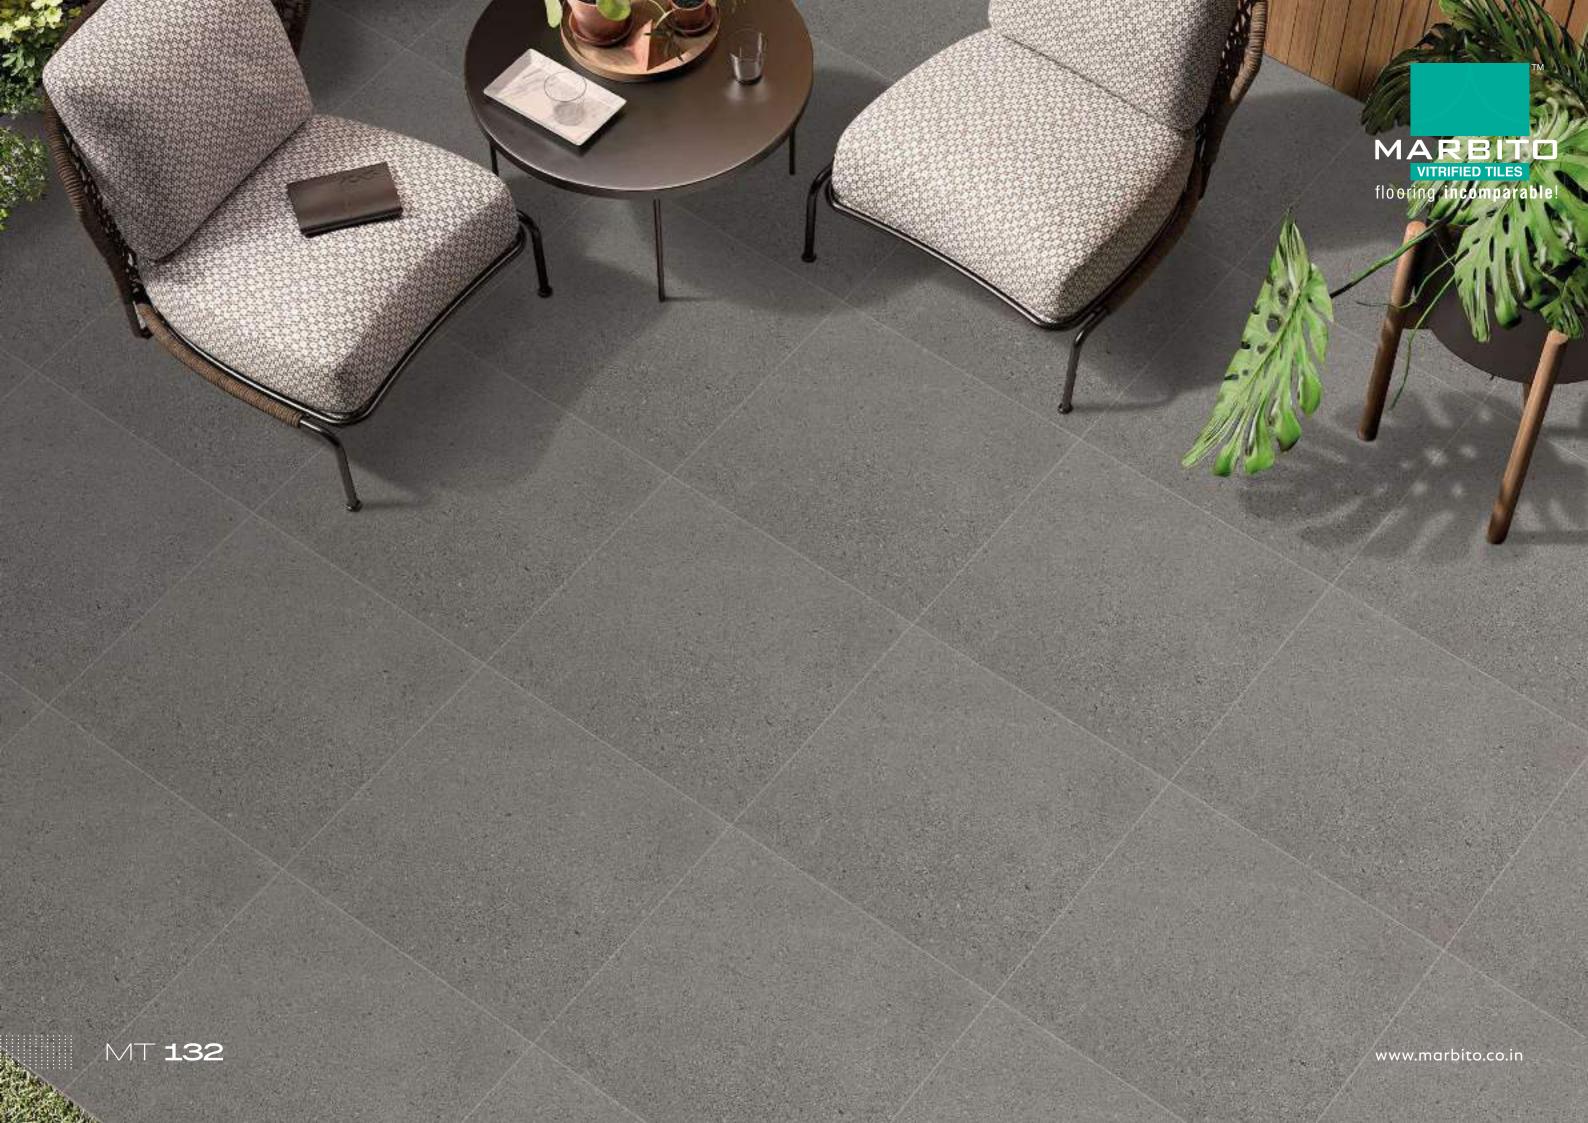

### MT **132**

Size : **600x600mm** Thickness : **9mm** 

MT **134** 

 
 WA HEAT RESISTANT
 SCRATCH & ARRASION RESISTANT
 STAIN RESISTANT
 FROST RESISTANT

 WATER RESISTANT
 Image: Stant Stant

Size : **600x600mm** Thickness : **9mm** 