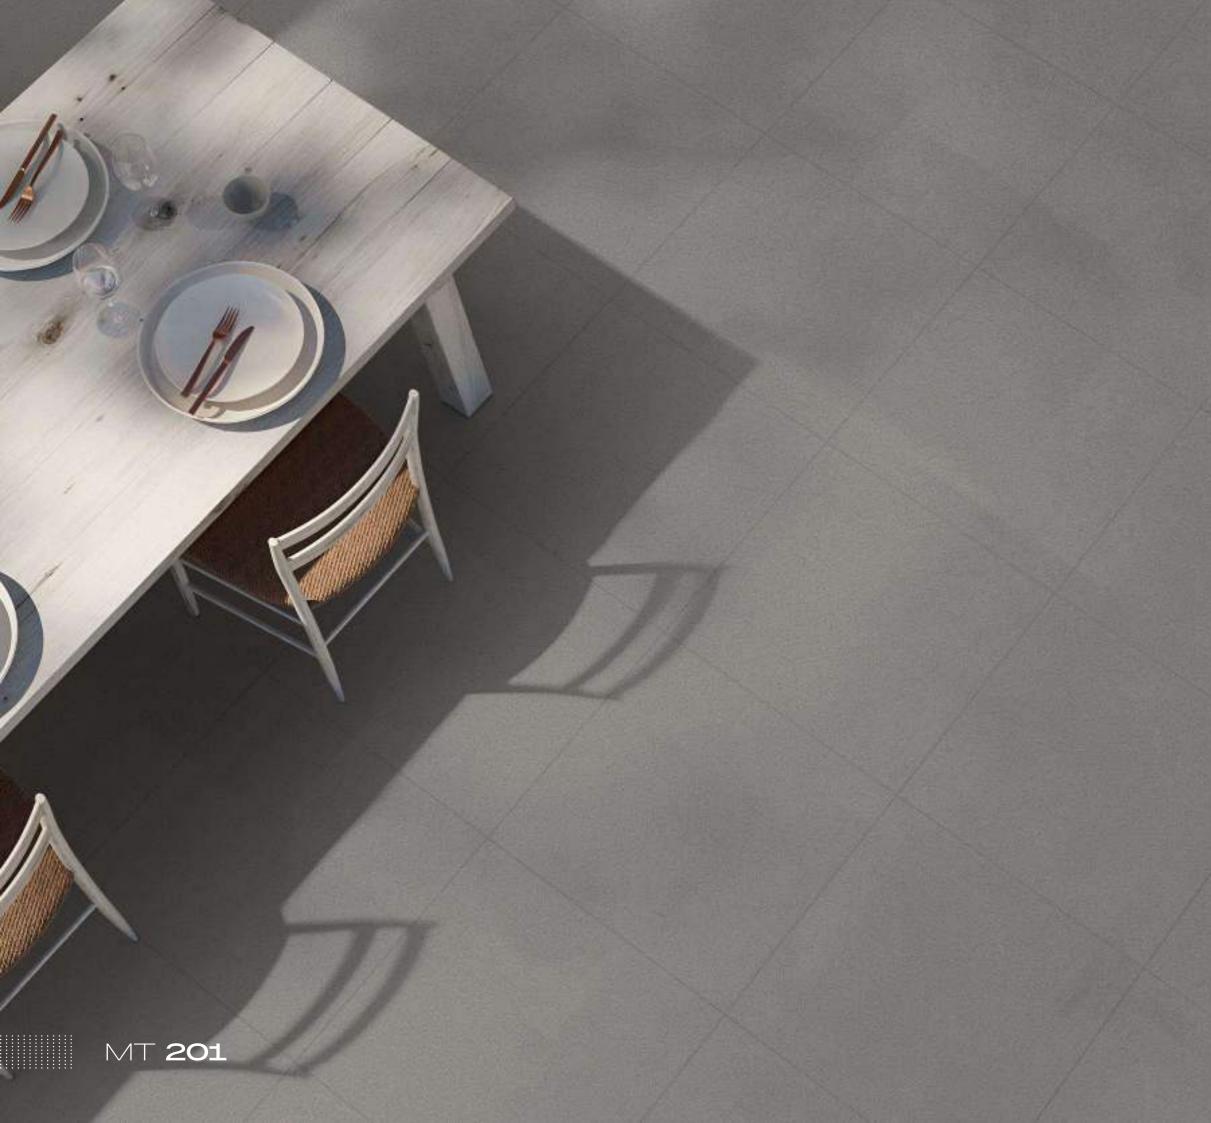

 WATER
 GO
 GO
 GO

 WATER
 CHEMICAL
 DIMENSIONAL
 HYGERACE

 SUBBARC
 SISTANT
 HYGERACE

Size : **600x600mm** Thickness : **9mm** 

MT 201

 Image: Wide Heat
 Image: Wide Heat

 Imag

Size : **600x600mm** Thickness : **9mm** 