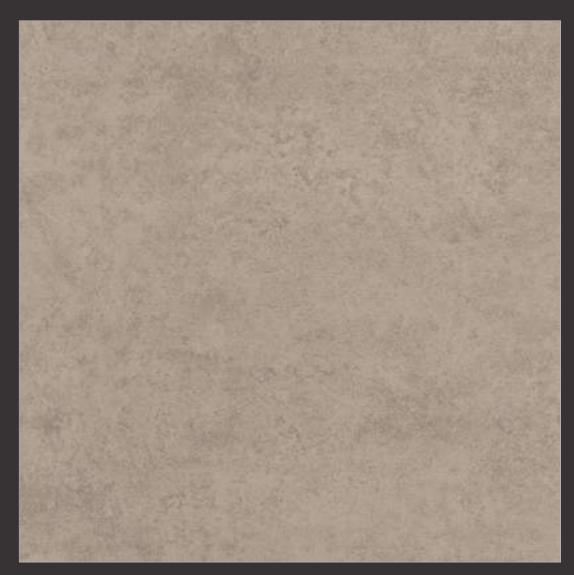

MT **136** 

 Image: Wide Resistant
 <td

Size : 600x600mm Thickness : 9mm

MT **138** 

Size : **600x600mm** Thickness : **9mm** 

MT **140** 

 
 UV.B. HEAT RESISTANT
 SCRATCH & ABRASION RESISTANT
 STAIN RESISTANT
 FROST RESISTANT