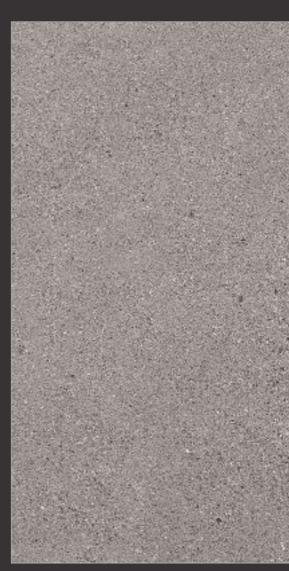

This carving tile series is available in a size range of 600X600mm. **MT** 150





### MATT SERIES

Double-charge tiles are very sturdy and can sustain a lot of foot traffic. These tiles are produced by combining two layers of tiles, therefore the name "double charge tiles."

Thickness :



With a natural stone design, the carving Effect captures the essence of nature. This carving tile collection has durability and strength due to its strong **9mm** thickness.





### TILE THAT HAS A FROST RESISTANCE FEATURE

TILES ARE HAVING A FEATURE OF STAIN RESISTANCE

THIS TILE IS EASY TO CLEAN AND MAINTAIN



### Application



















MT **128** 





Size : **600x600mm** Thickness : **9mm** 











MT **130** 



Size : **600x600mm** Thickness : **9mm** 













### MT **132**



Size : **600x600mm** Thickness : **9mm** 













MT **134** 



 
 WA HEAT RESISTANT
 SCRATCH & ARRASION RESISTANT
 STAIN RESISTANT
 FROST RESISTANT

 WATER RESISTANT
 Image: Stant Stant

Size : **600x600mm** Thickness : **9mm** 









MT **136** 



 Image: Wide Resistant
 <td

Size : 600x600mm Thickness : 9mm











MT **138** 





Size : **600x600mm** Thickness : **9mm** 











MT **140** 



 
 UV.B. HEAT RESISTANT
 SCRATCH & ABRASION RESISTANT
 STAIN RESISTANT
 FROST RESISTANT

 UV.B. HEAT RESISTANT
 SCRATCH & ABRASION RESISTANT
 STAIN RESISTANT
 FROST RESISTANT

 UV.B. HEAT RESISTANT
 SCRATCH & ABRASION RESISTANT
 STAIN RESISTANT
 FROST RESISTANT

 UNATER RESISTANT
 SCRATCH & ABRASION RESISTANT
 JUNENSIONAL DIMENSIONAL
 FROST RESISTANT

Size : **600x600mm** Thick