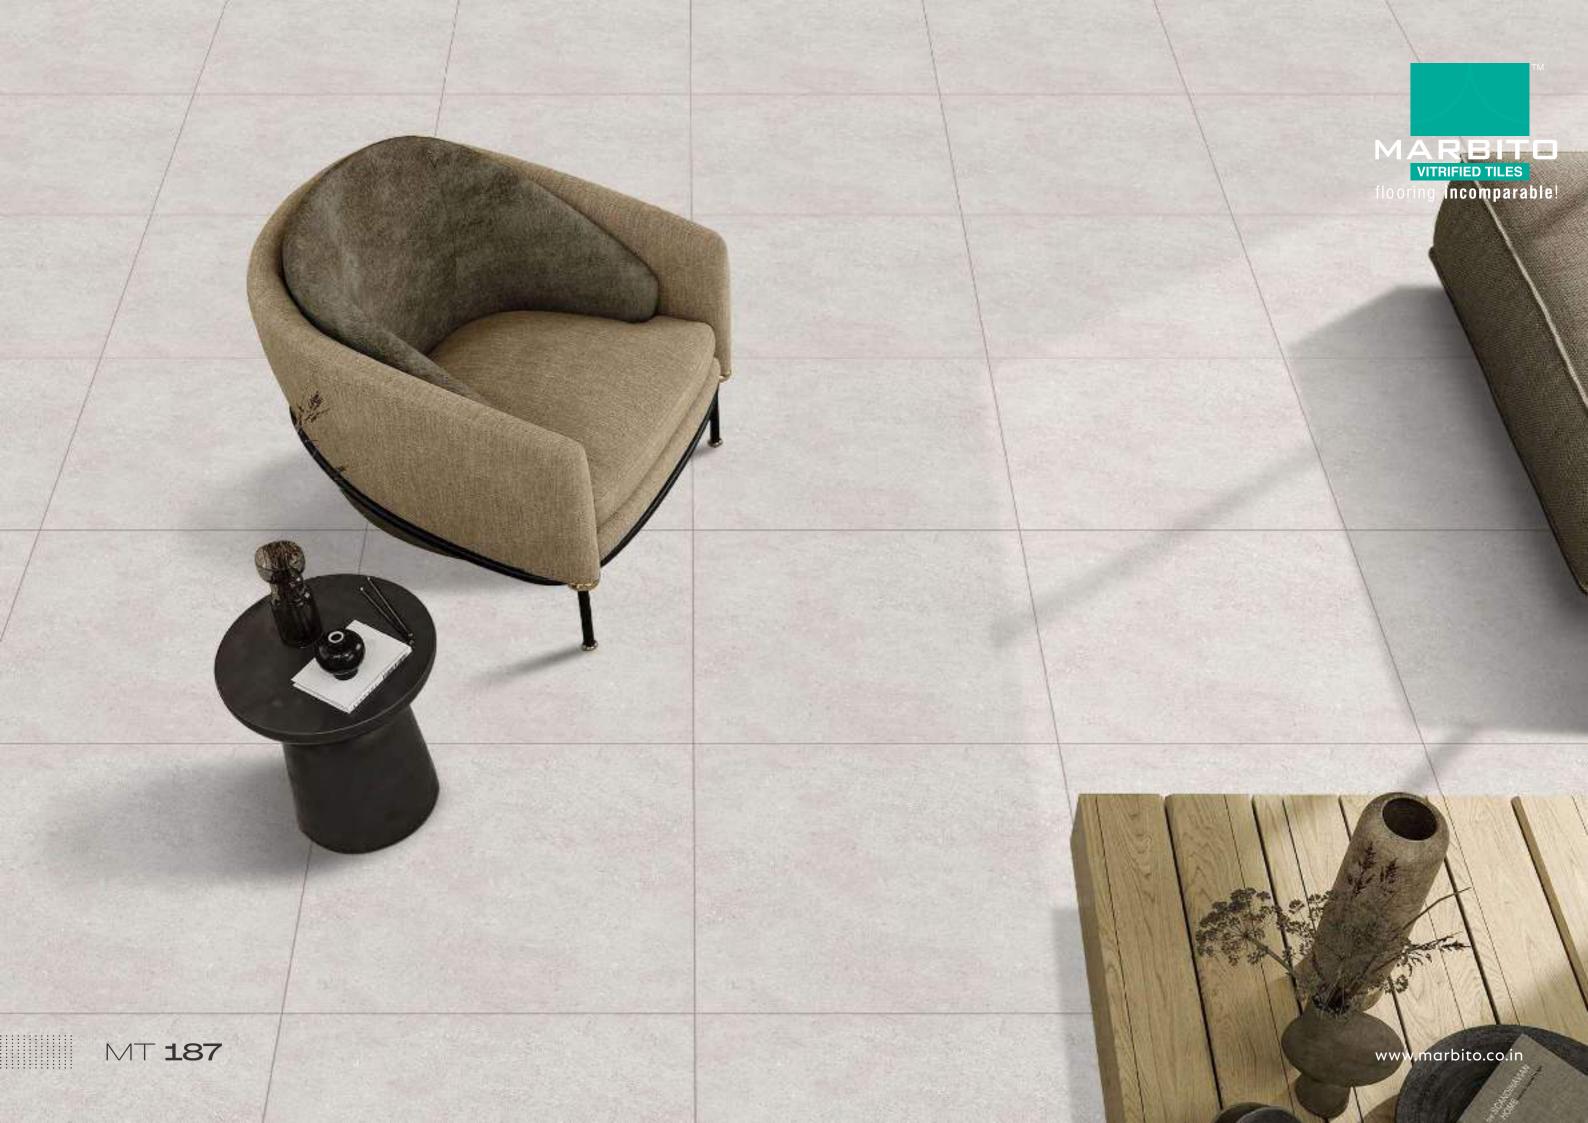

Size : **600x600mm** Thickness : **9mm** 

MT **187** 

Size : **600x600mm** Thickness : **9mm** 

MT **190** 

Size : **600x600mm** Thickness : **9mm** 

MT **192** 

 
 UV & HEAT RESISTANT
 SCRATCH & ABRASION RESISTANT
 STAIN RESISTANT
 FROST RESISTANT