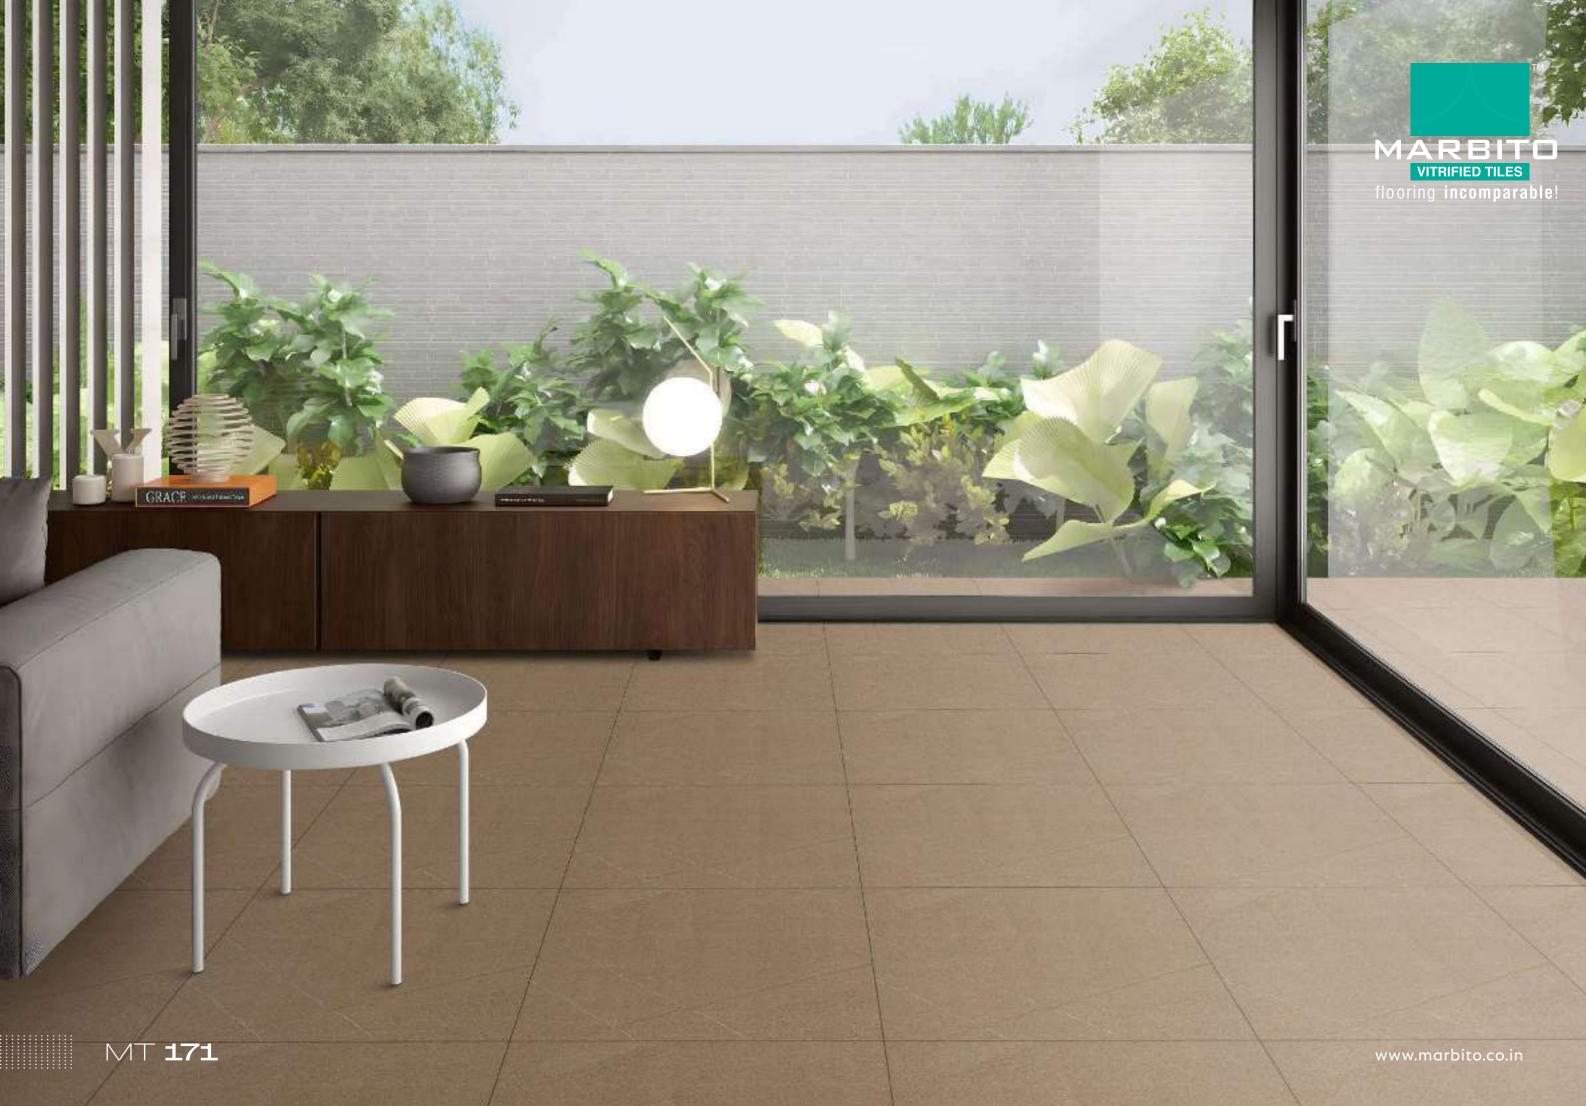

#### M⊤ **171**

 
 WA HEAT RESISTANT
 SCRATCH & ARRASION RESISTANT
 STAIN RESISTANT
 FROST RESISTANT

 WATER RESISTANT
 Image: Stant Stant

Size : **600x600mm** Thickness : **9mm** 