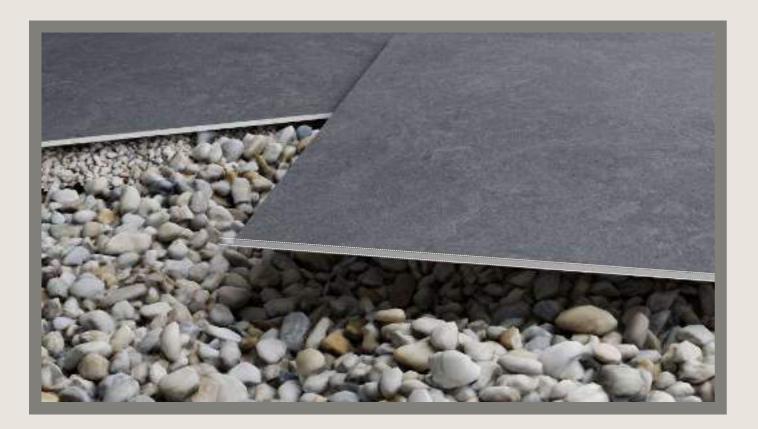

With a natural stone design, the carving Effect captures the essence of nature. This carving tile collection has durability and strength due to its strong **9mm** thickness.