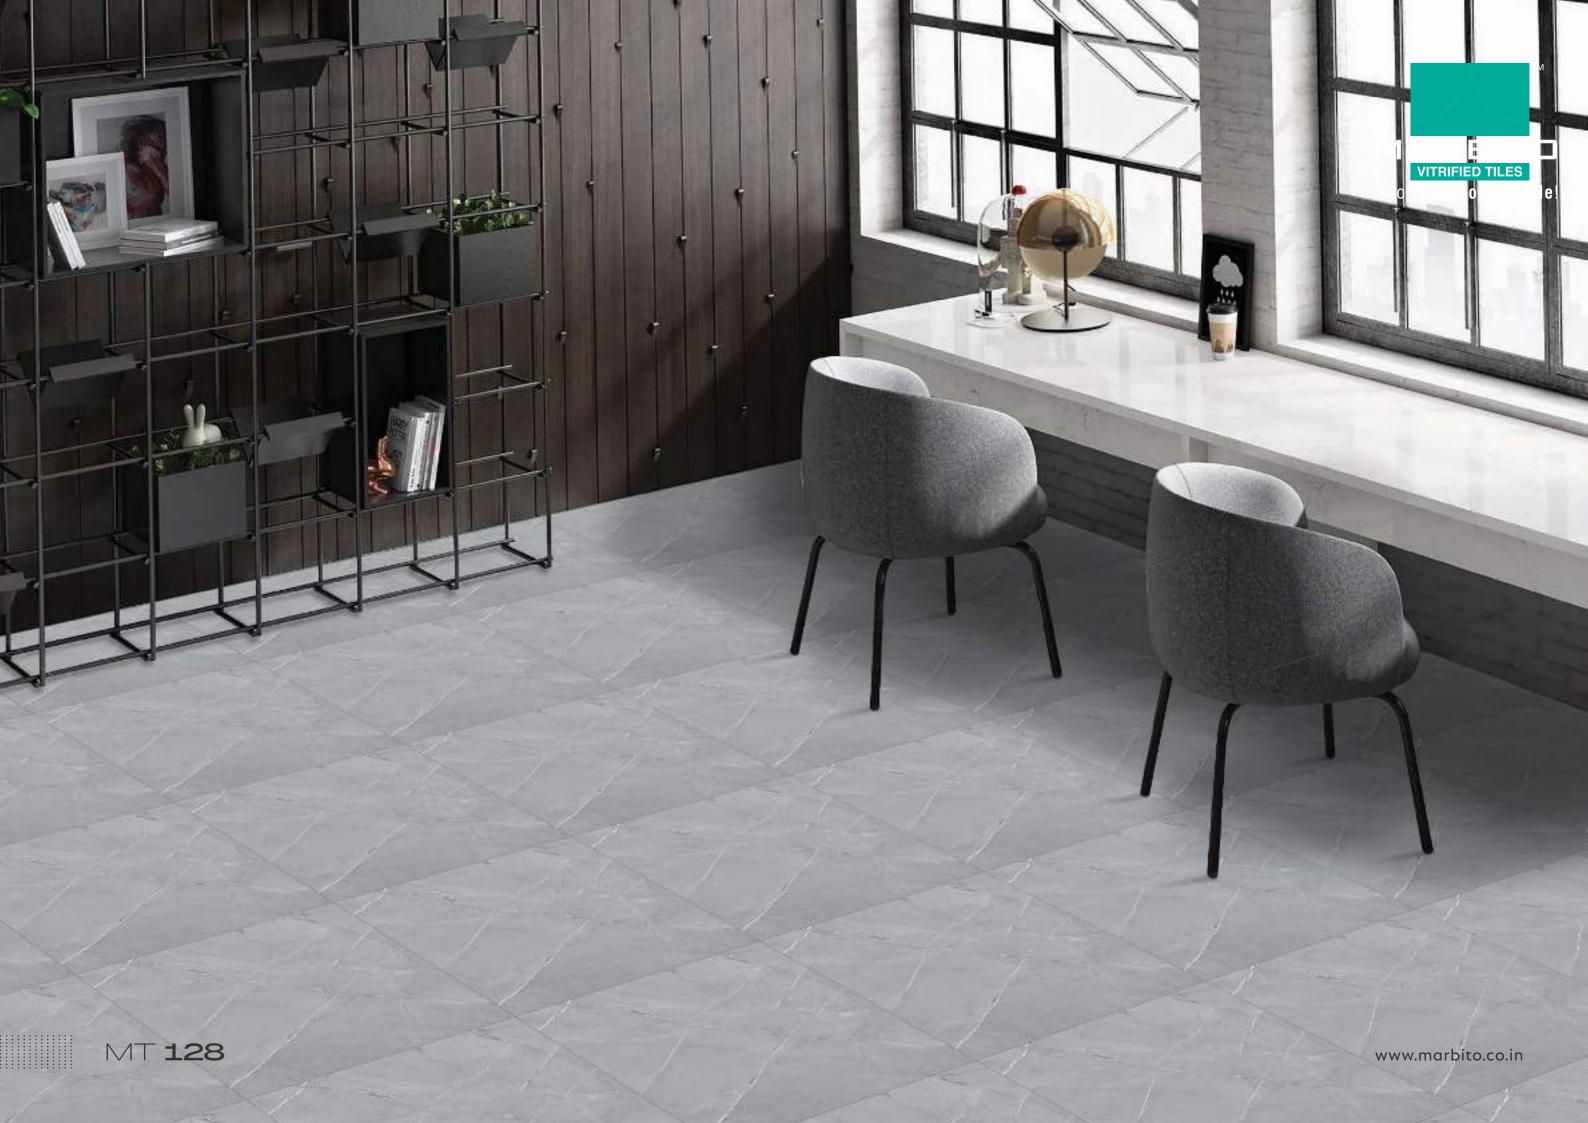

### Application

MT **128** 

Size : **600x600mm** Thickness : **9mm** 

MT **130** 

Size : **600x600mm** Thickness : **9mm** 