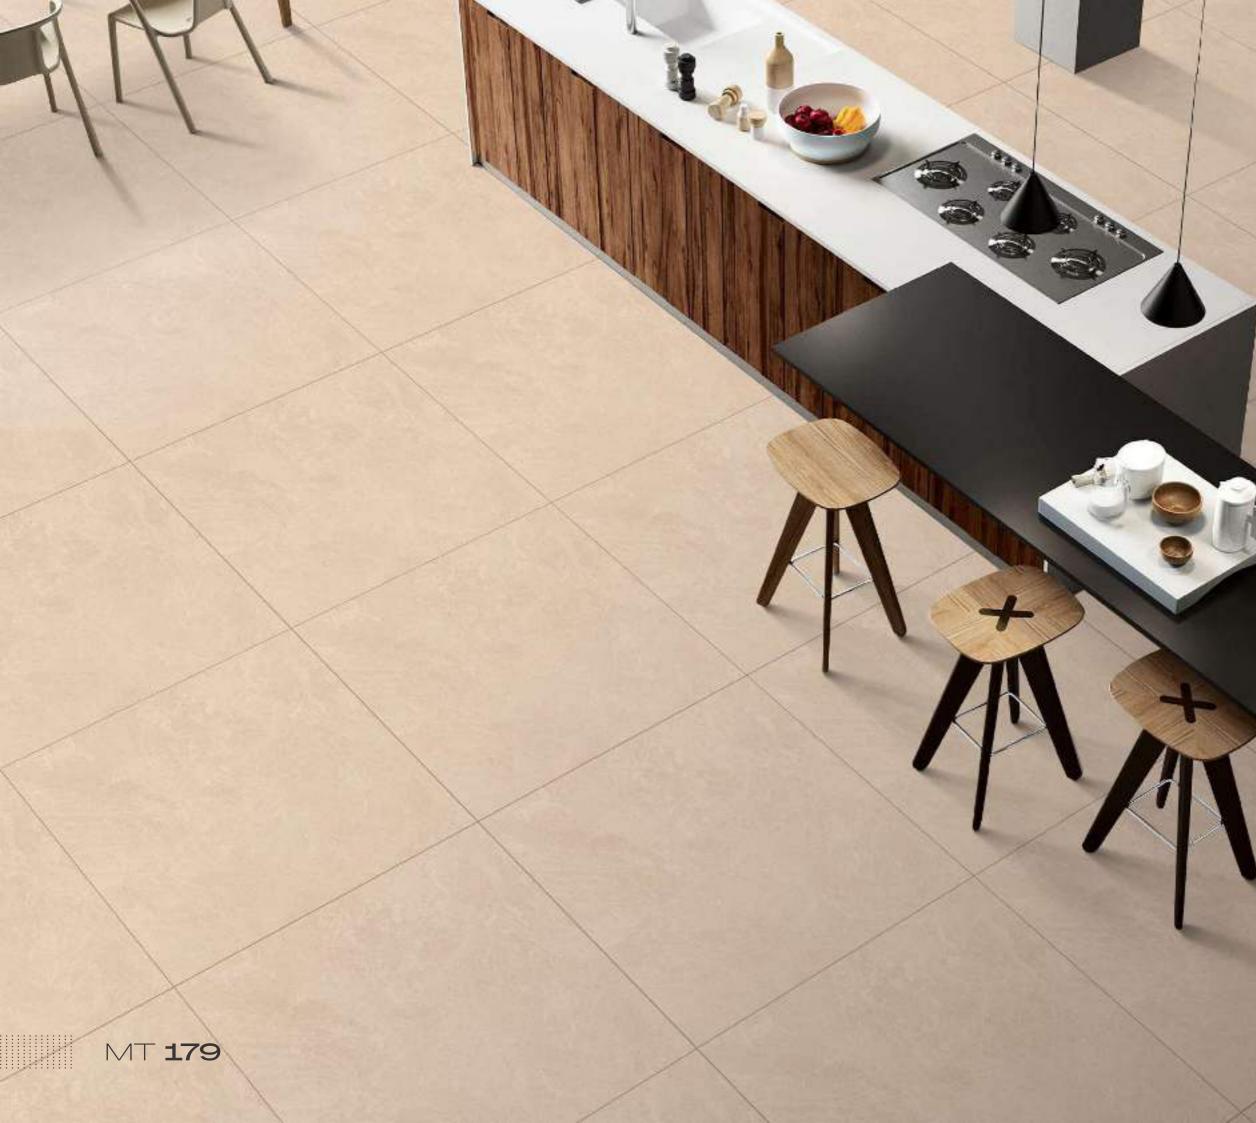

#### MARBIT VITRIFIED TILES flooring incomparable!

www.marbito.co.in

Size : **600x600mm** Thickness : **9mm** 