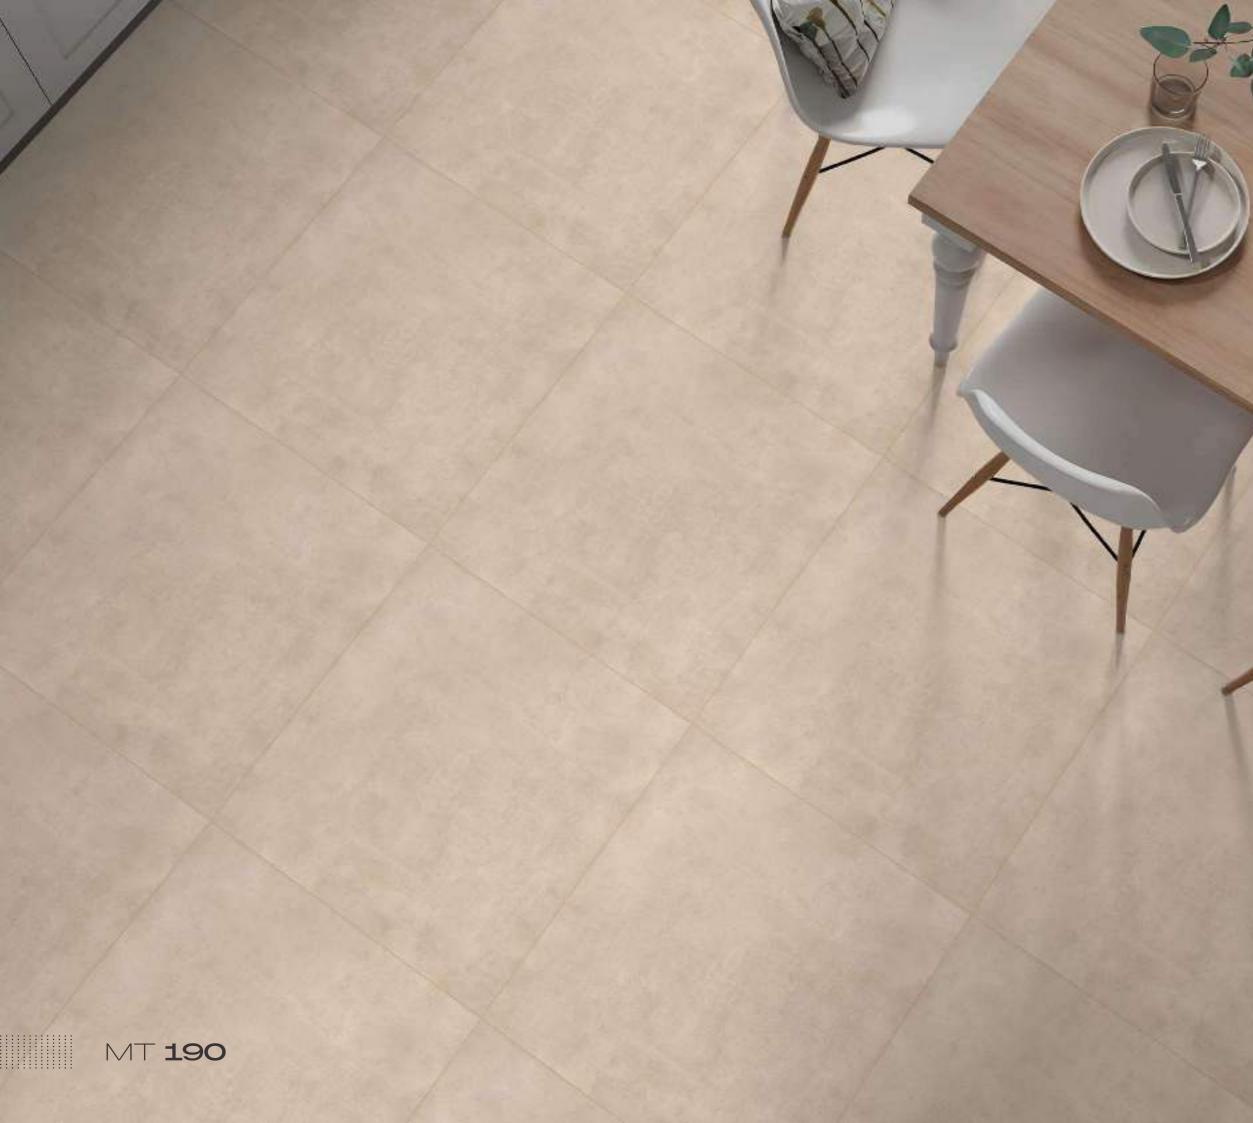

Size : **600x600mm** Thickness : **9mm** 

MT **187** 

Size : **600x600mm** Thickness : **9mm** 

MT **190** 

Size : **600x600mm** Thickness : **9mm** 

MT **192** 

 
 UV & HEAT RESISTANT
 SCRATCH & ABRASION RESISTANT
 STAIN RESISTANT
 FROST RESISTANT