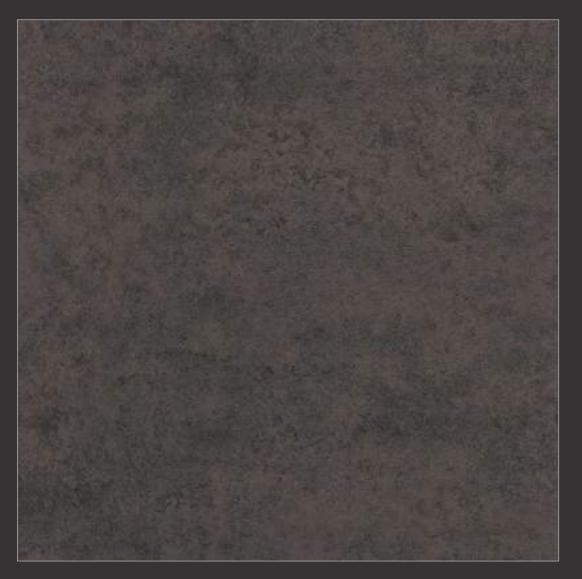

MT **136** 

 Image: Wide Resistant
 <td

Size : 600x600mm Thickness : 9mm

MT **138** 

Size : **600x600mm** Thickness : **9mm** 

MT **140** 

 
 UV.B. HEAT RESISTANT
 SCRATCH & ABRASION RESISTANT
 STAIN RESISTANT
 FROST RESISTANT