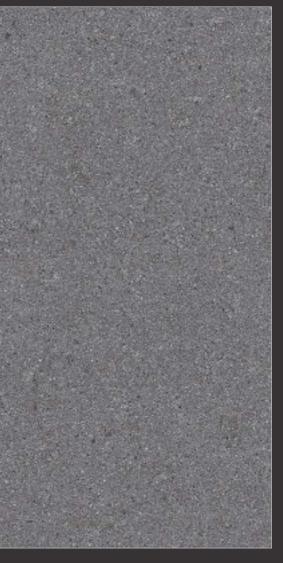

### $\bowtie$ **151**

Size : **600x600mm** Thickness : **9mm** 

MT **154** 

Size : **600x600mm** Thickness : **9mm** 

MT **156** 

 
 W/# HEAT UR HEAT RESISTANT
 SCRATCH & ABRASION RESISTANT
 STAIN RESISTANT
 FROST RESISTANT