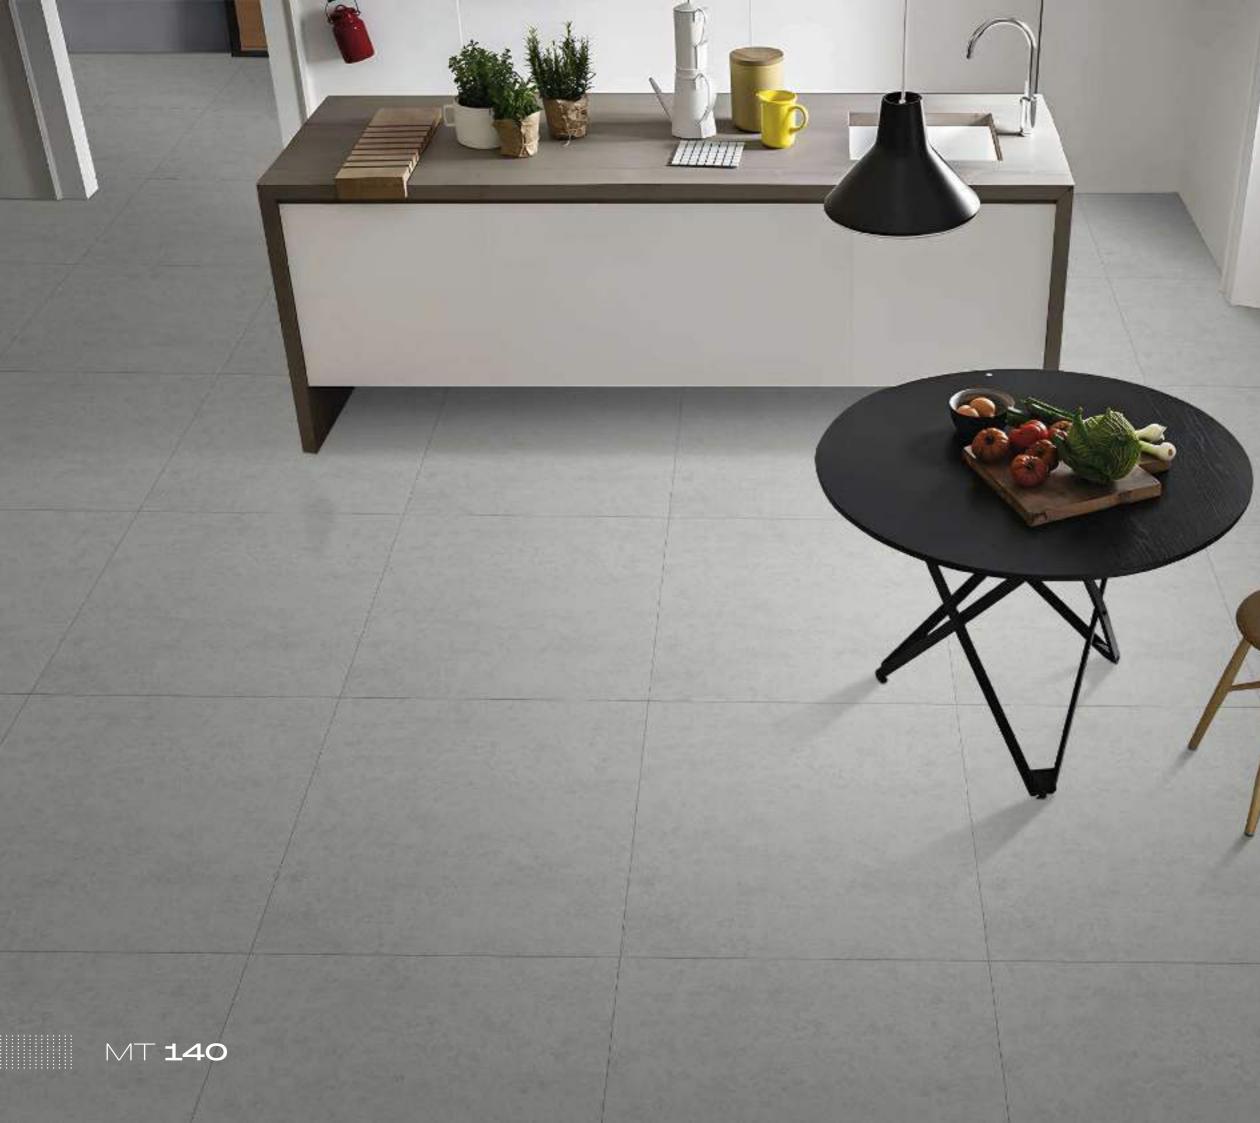

MT **136** 

 Image: Wide Resistant
 <td

Size : 600x600mm Thickness : 9mm

MT **138** 

Size : **600x600mm** Thickness : **9mm** 

MT **140** 

 
 UV.B. HEAT RESISTANT
 SCRATCH & ABRASION RESISTANT
 STAIN RESISTANT
 FROST RESISTANT

### MARBITO VITRIFIED TILES flooring incomparable!

MT **142** 

Size : **600x600mm** Thickness : **9mm** 

MT **144** 

Size : **600x600mm** Thickness : **9mm** 

MT **146** 

 
 UV & HEAT RESISTANT
 SCRATCH & ABRASION RESISTANT
 STAIN RESISTANT
 FROST RESISTANT