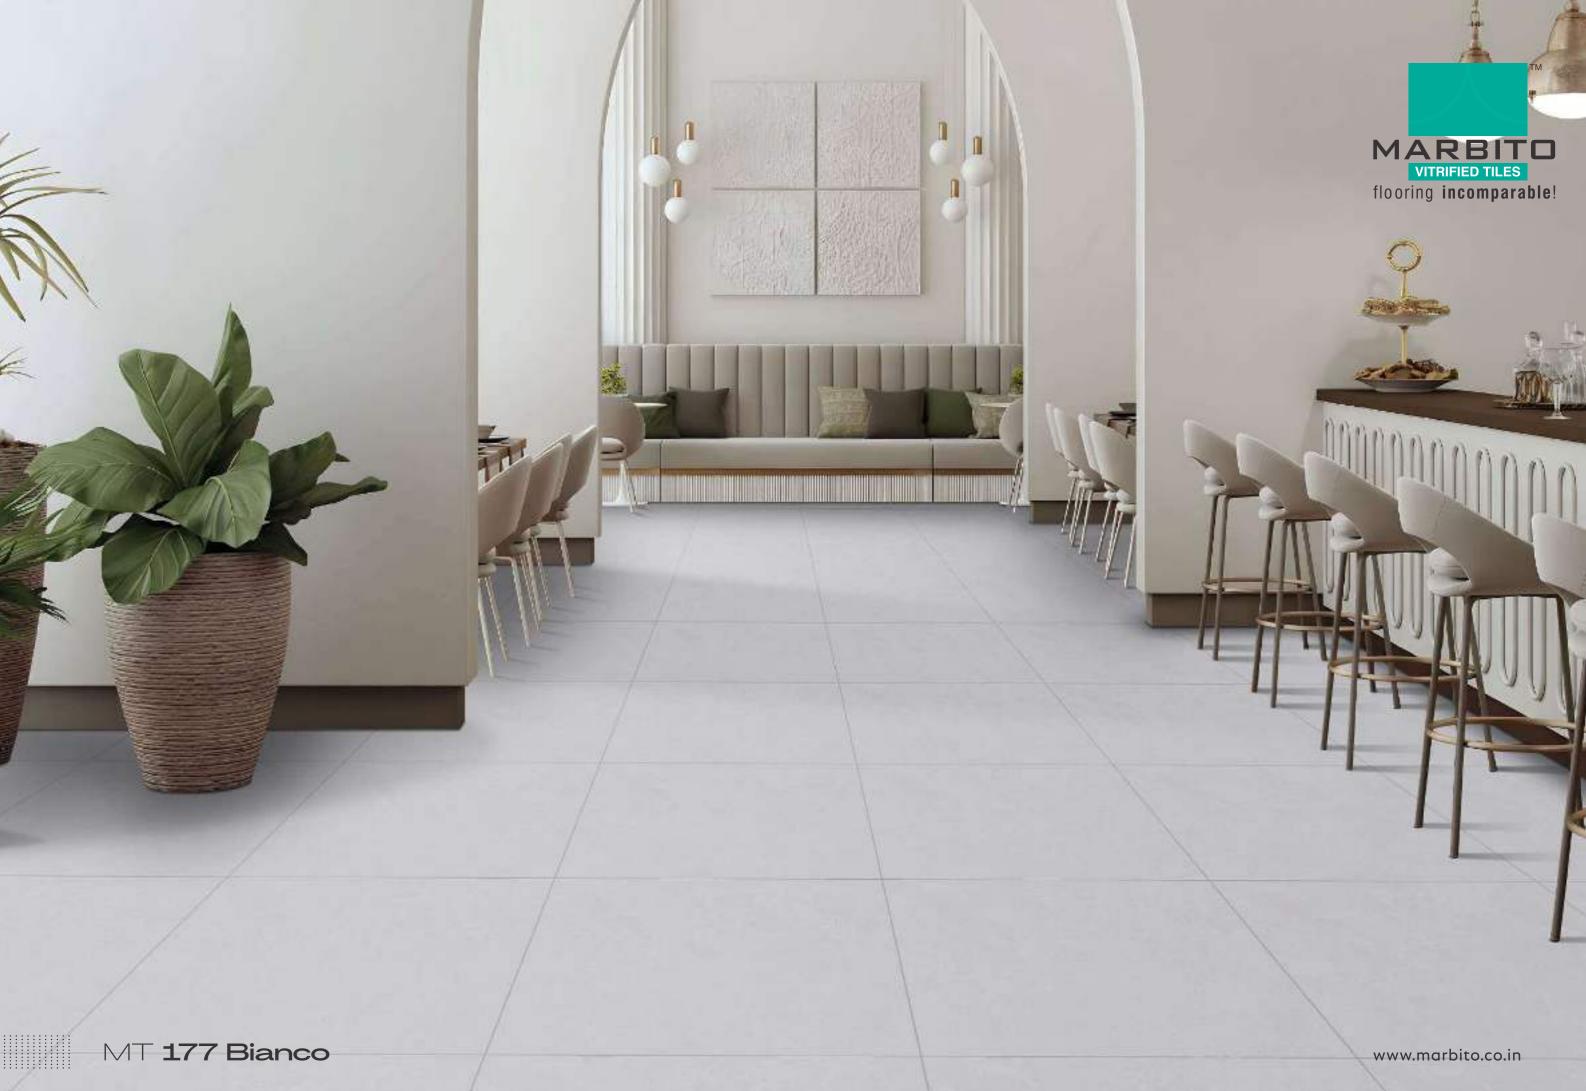

#### MT **173**

Size : 600x600mm Thickness : 9mm

MT **177** Bianco

Size : **600x600mm** Thickness : **9mm** 

Size : **600x600mm** Thickness : **9mm** 