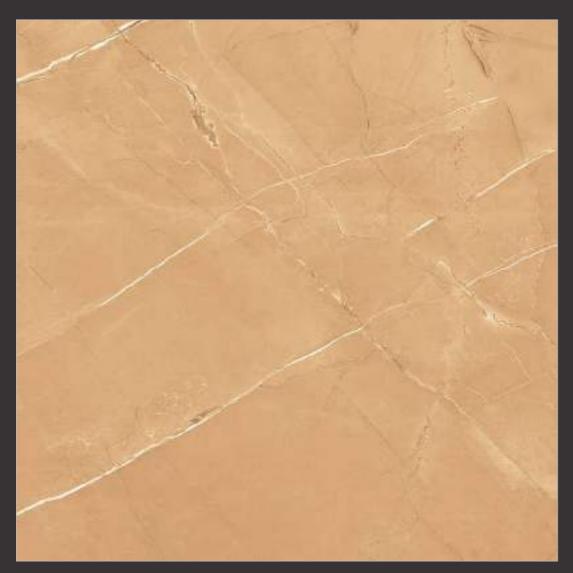

With a natural stone design, the carving Effect captures the essence of nature. This carving tile collection has durability and strength due to its strong **9mm** thickness.