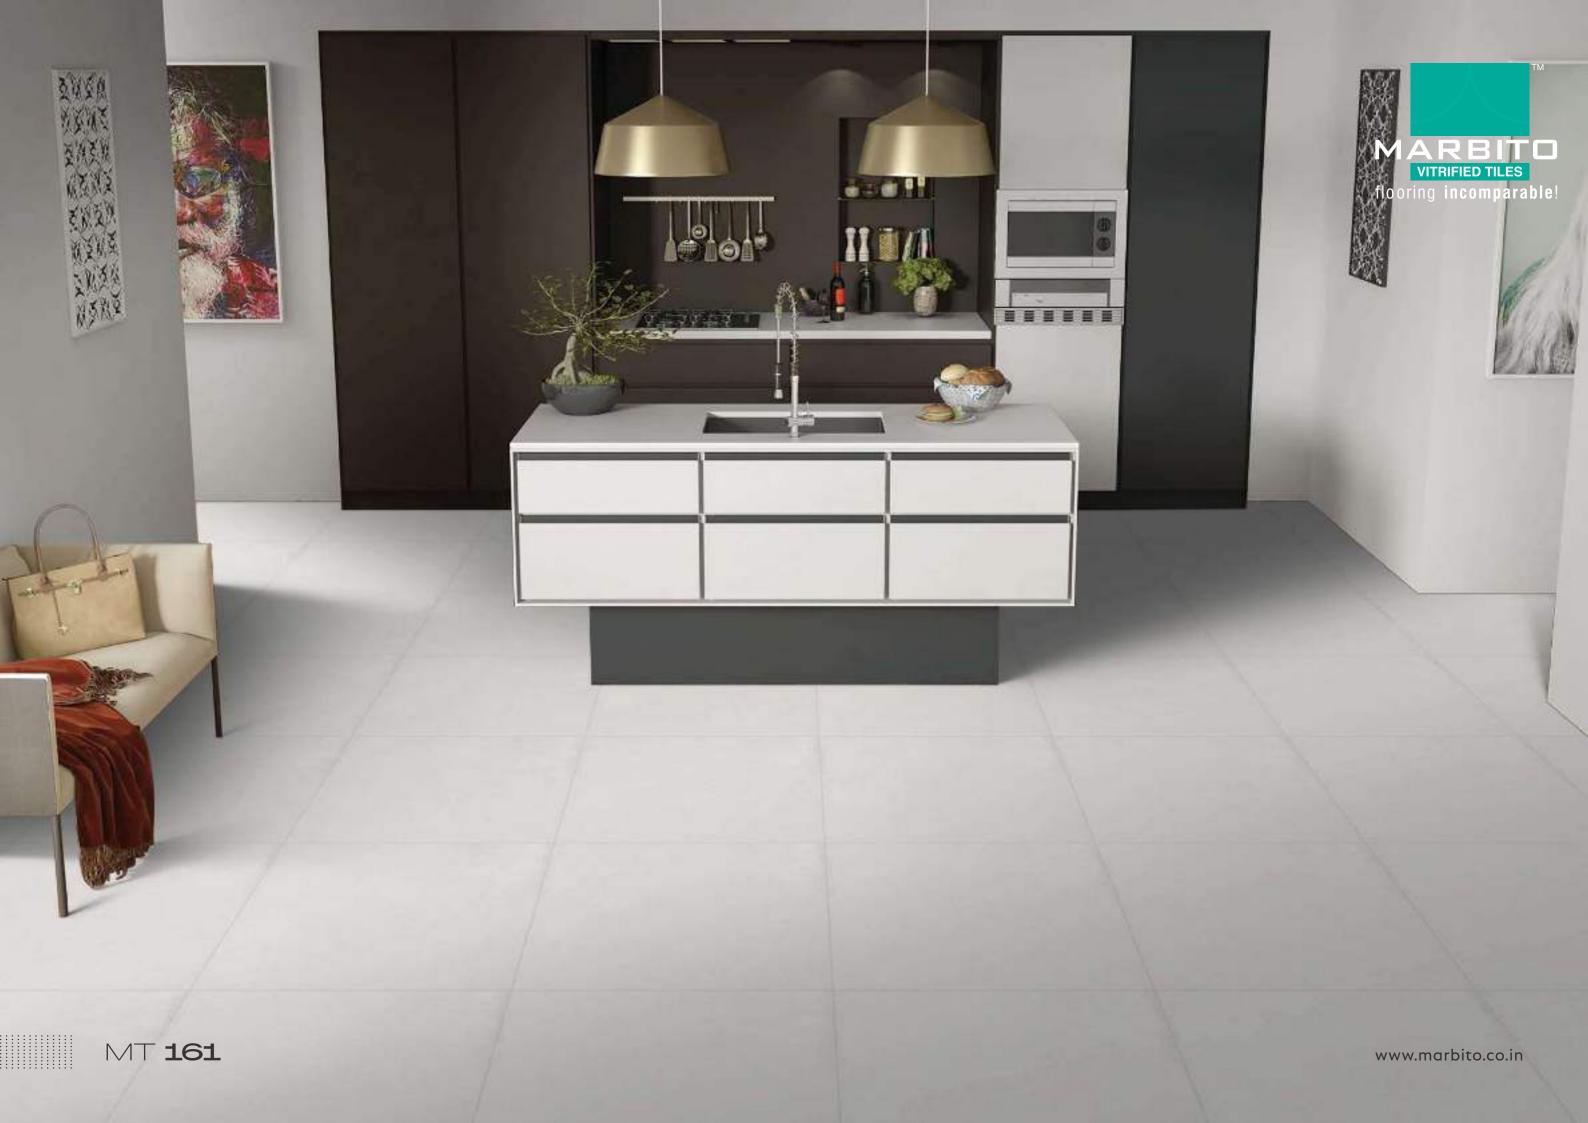

MT 161

 
 UV & HEAT RESISTANT
 SCRATCH & ABRASION RESISTANT
 Image: Constraint of the state of the state

Size : **600x600mm** Thickness : **9mm** 

MT **163** 

Size : **600x600mm** Thickness : **9mm** 

MT **166** 