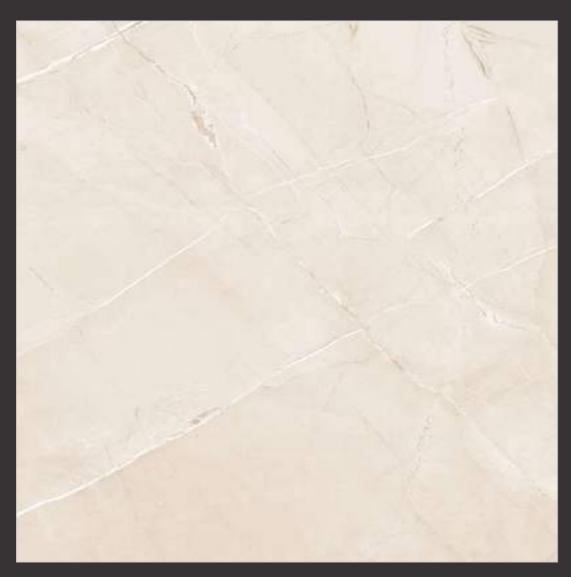

hues and designs. This carving tile series is available in a size range of 600X600mm. **MT** 150





### MATT SERIES

Double-charge tiles are very sturdy and can sustain a lot of foot traffic. These tiles are produced by combining two layers of tiles, therefore the name "double charge tiles."

Thickness :



With a natural stone design, the carving Effect captures the essence of nature. This carving tile collection has durability and strength due to its strong **9mm** thickness.





### TILE THAT HAS A FROST RESISTANCE FEATURE

TILES ARE HAVING A FEATURE OF STAIN RESISTANCE

THIS TILE IS EASY TO CLEAN AND MAINTAIN



### Application



















MT **128** 





Size : **600x600mm** Thickness : **9mm** 











MT **130** 



Size : **600x600mm** Thickness : **9mm** 













### MT **132**



Size : **600x600mm** Thickness : **9mm** 













MT **134** 



 
 WA HEAT RESISTANT
 SCRATCH & ARRASION RESISTANT
 STAIN RESISTANT
 FROST RESISTANT

 WATER RESISTANT
 Image: Stant Stant

Size : **600x600mm** Thickness : **9mm** 









MT **136** 



 Image: Wide Resistant
 <td

Size : 600x600mm Thickness : 9mm











MT **138** 





Size : **600x600mm** Thickness : **9mm** 











MT **140** 



 
 UV.B. HEAT RESISTANT
 SCRATCH & ABRASION RESISTANT
 STAIN RESISTANT
 FROST RESISTANT

 UV.B. HEAT RESISTANT
 SCRATCH & ABRASION RESISTANT
 STAIN RESISTANT
 FROST RESISTANT

 UV.B. HEAT RESISTANT
 SCRATCH & ABRASION RESISTANT
 STAIN RESISTANT
 FROST RESISTANT

 UNATER RESISTANT
 SCRATCH & ABRASION RESISTANT
 JUNENSIONAL DIMENSIONAL
 FROST RESISTANT

Size : *