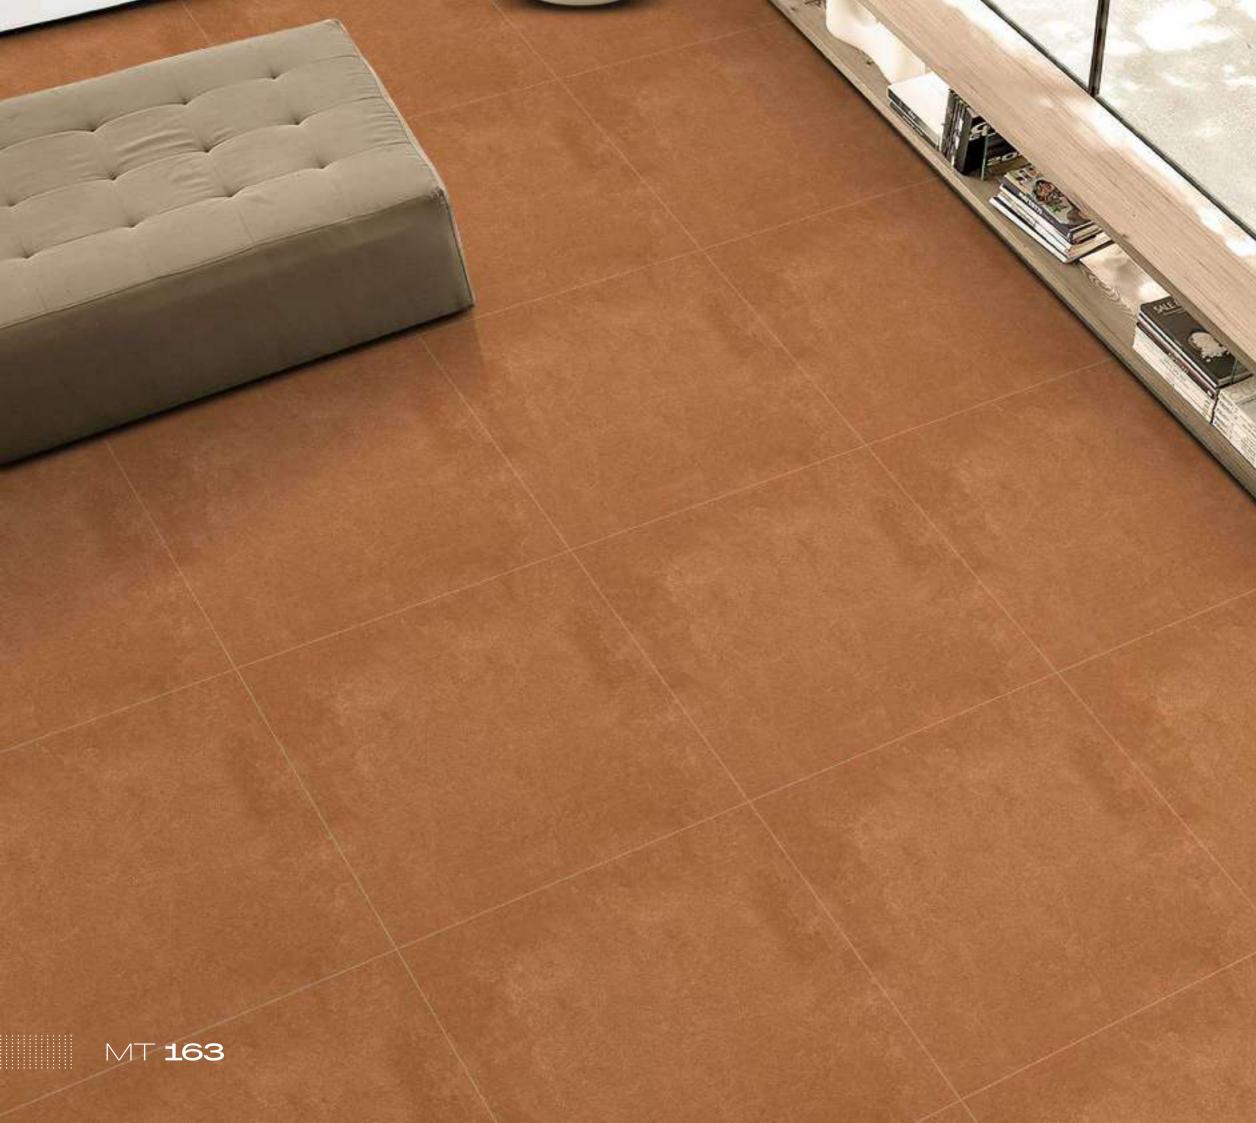

MT 161

 
 UV & HEAT RESISTANT
 SCRATCH & ABRASION RESISTANT
 Image: Constraint of the state of the state

Size : **600x600mm** Thickness : **9mm** 

MT **163** 

Size : **600x600mm** Thickness : **9mm** 

MT **166** 