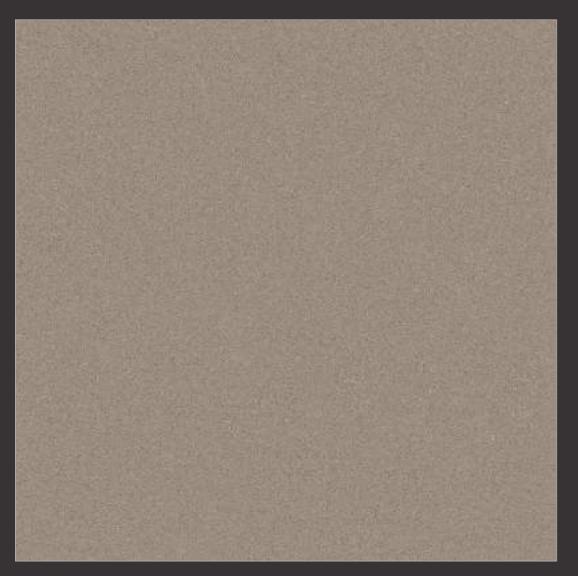

# MT 203

 UV & HEAT
 SCRATCH & ABRASION
 STAIN
 FROST

 UV & HEAT
 SCRATCH & ABRASION
 STAIN
 FROST

 SCRATCH & ABRASION
 STAIN
 FROST

 UV & HEAT
 SCRATCH & ABRASION
 STAIN

 MUTER
 UV & HEAT
 Immediate

 WATER
 Immediate
 Immediate

 MUTER
 Immediate
 Immediate

Size : **600x600mm** Thickness : **9mm** 