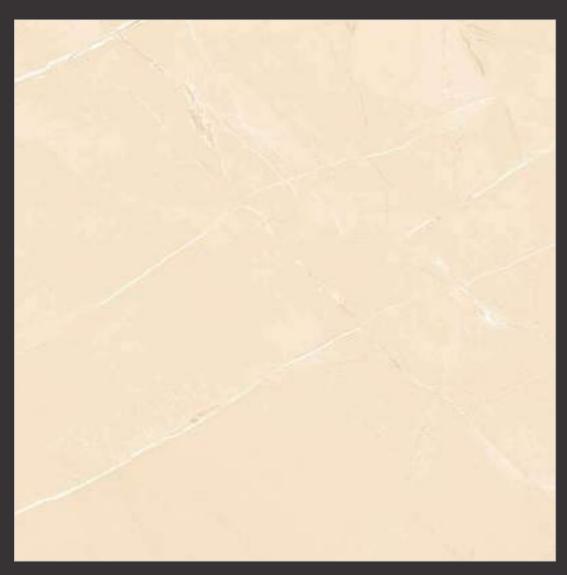

to these carving tiles mementos, which are available in a variety of hues and designs. This carving tile series is available in a size range of 600X600mm. **MT** 150





### MATT SERIES

Double-charge tiles are very sturdy and can sustain a lot of foot traffic. These tiles are produced by combining two layers of tiles, therefore the name "double charge tiles."

Thickness :



With a natural stone design, the carving Effect captures the essence of nature. This carving tile collection has durability and strength due to its strong **9mm** thickness.





### TILE THAT HAS A FROST RESISTANCE FEATURE

TILES ARE HAVING A FEATURE OF STAIN RESISTANCE

THIS TILE IS EASY TO CLEAN AND MAINTAIN



### Application



















MT **128** 





Size : **600x600mm** Thickness : **9mm** 











MT **130** 



Size : **600x600mm** Thickness : **9mm** 













### MT **132**



Size : **600x600mm** Thickness : **9mm** 













MT **134** 



 
 WA HEAT RESISTANT
 SCRATCH & ARRASION RESISTANT
 STAIN RESISTANT
 FROST RESISTANT

 WATER RESISTANT
 Image: Stant Stant

Size : **600x600mm** Thickness : **9mm** 









MT **136** 



 Image: Wide Resistant
 <td

Size : 600x600mm Thickness : 9mm











MT **138** 





Size : **600x600mm** Thickness : **9mm** 











MT **140** 



 
 UV.B. HEAT RESISTANT
 SCRATCH & ABRASION RESISTANT
 STAIN RESISTANT
 FROST RESISTANT

 UV.B. HEAT RESISTANT
 SCRATCH & ABRASION RESISTANT
 STAIN RESISTANT
 FROST RESISTANT

 UV.B. HEAT RESISTANT
 SCRATCH & ABRASION RESISTANT
 STAIN RESISTANT
 FROST RESISTANT

 UNATER RESISTANT
 SCRATCH &