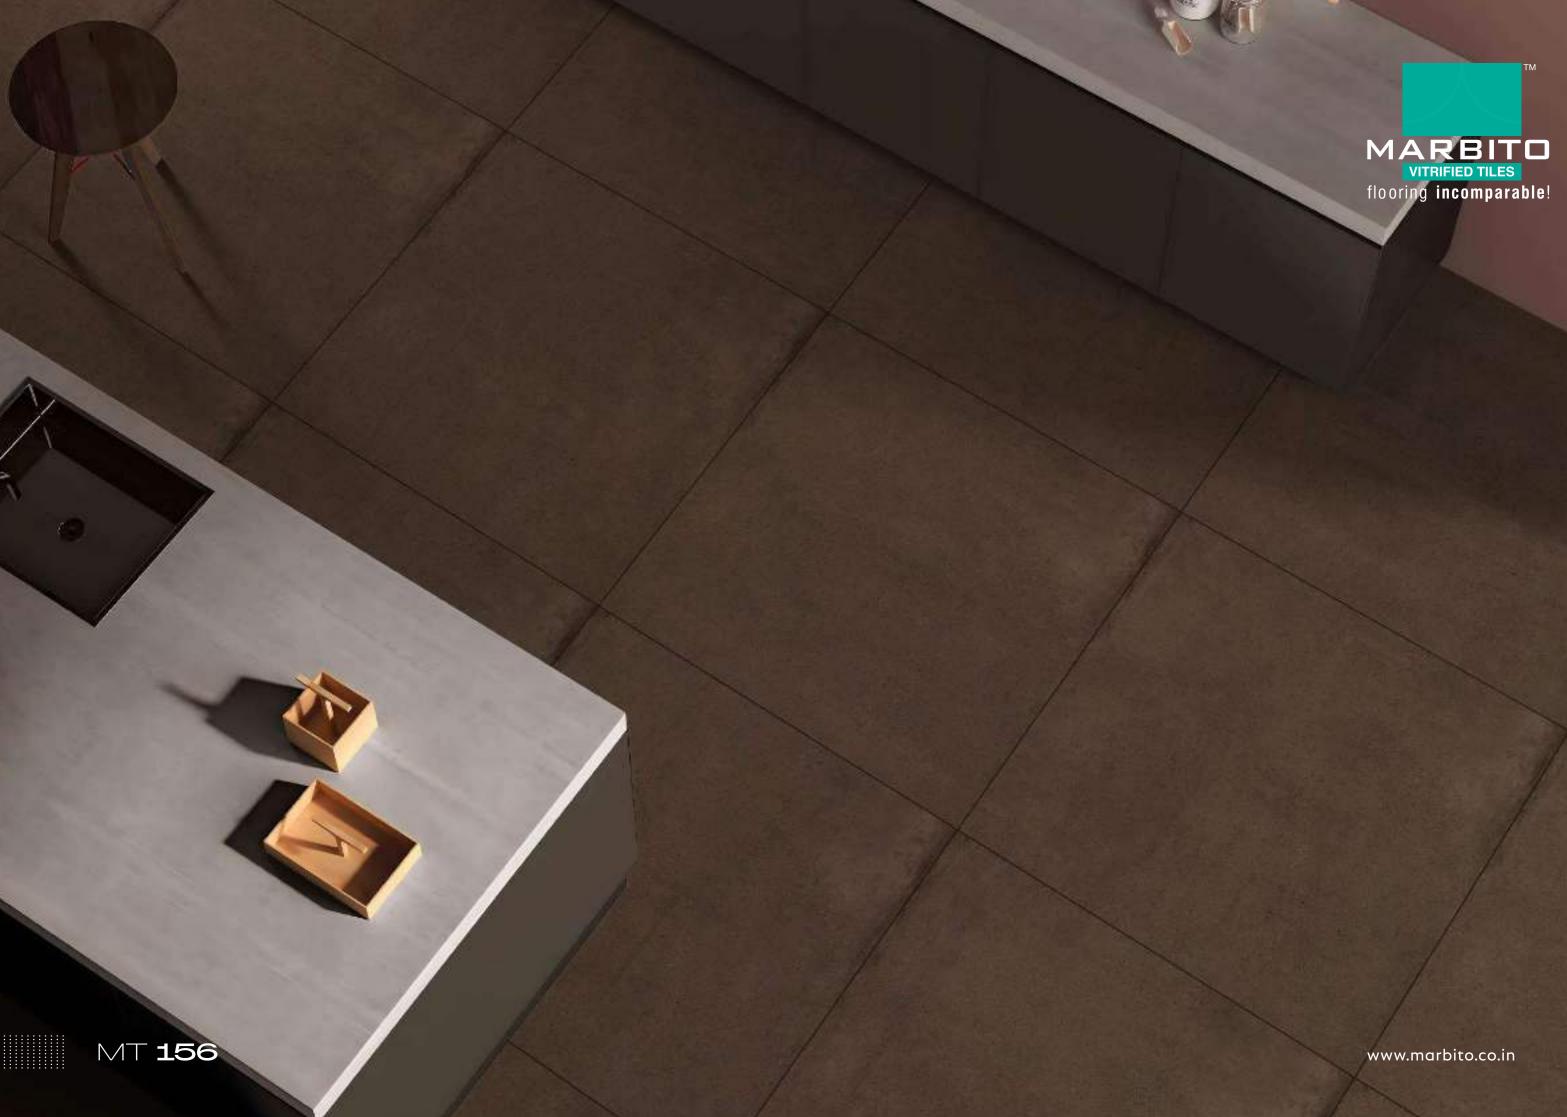

### $\bowtie$ **151**

Size : **600x600mm** Thickness : **9mm** 

MT **154** 

Size : **600x600mm** Thickness : **9mm** 

MT **156** 

 
 W/# HEAT UR HEAT RESISTANT
 SCRATCH & ABRASION RESISTANT
 STAIN RESISTANT
 FROST RESISTANT