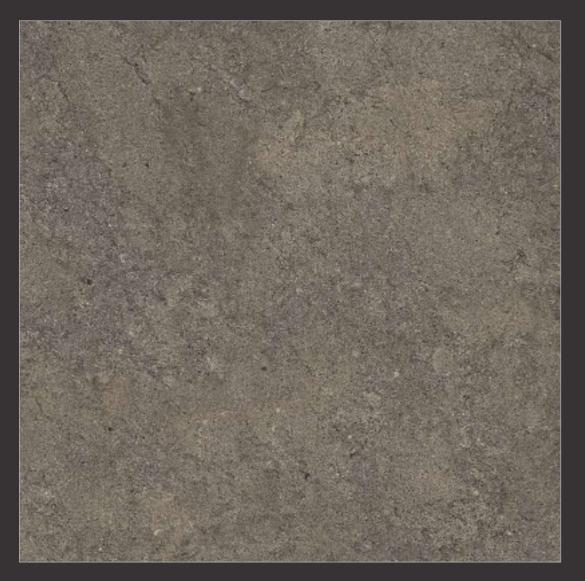

### MARBITO VITRIFIED TILES flooring incomparable!

MT **142** 

Size : **600x600mm** Thickness : **9mm** 

MT **144** 

Size : **600x600mm** Thickness : **9mm** 

MT **146** 

 
 UV & HEAT RESISTANT
 SCRATCH & ABRASION RESISTANT
 STAIN RESISTANT
 FROST RESISTANT