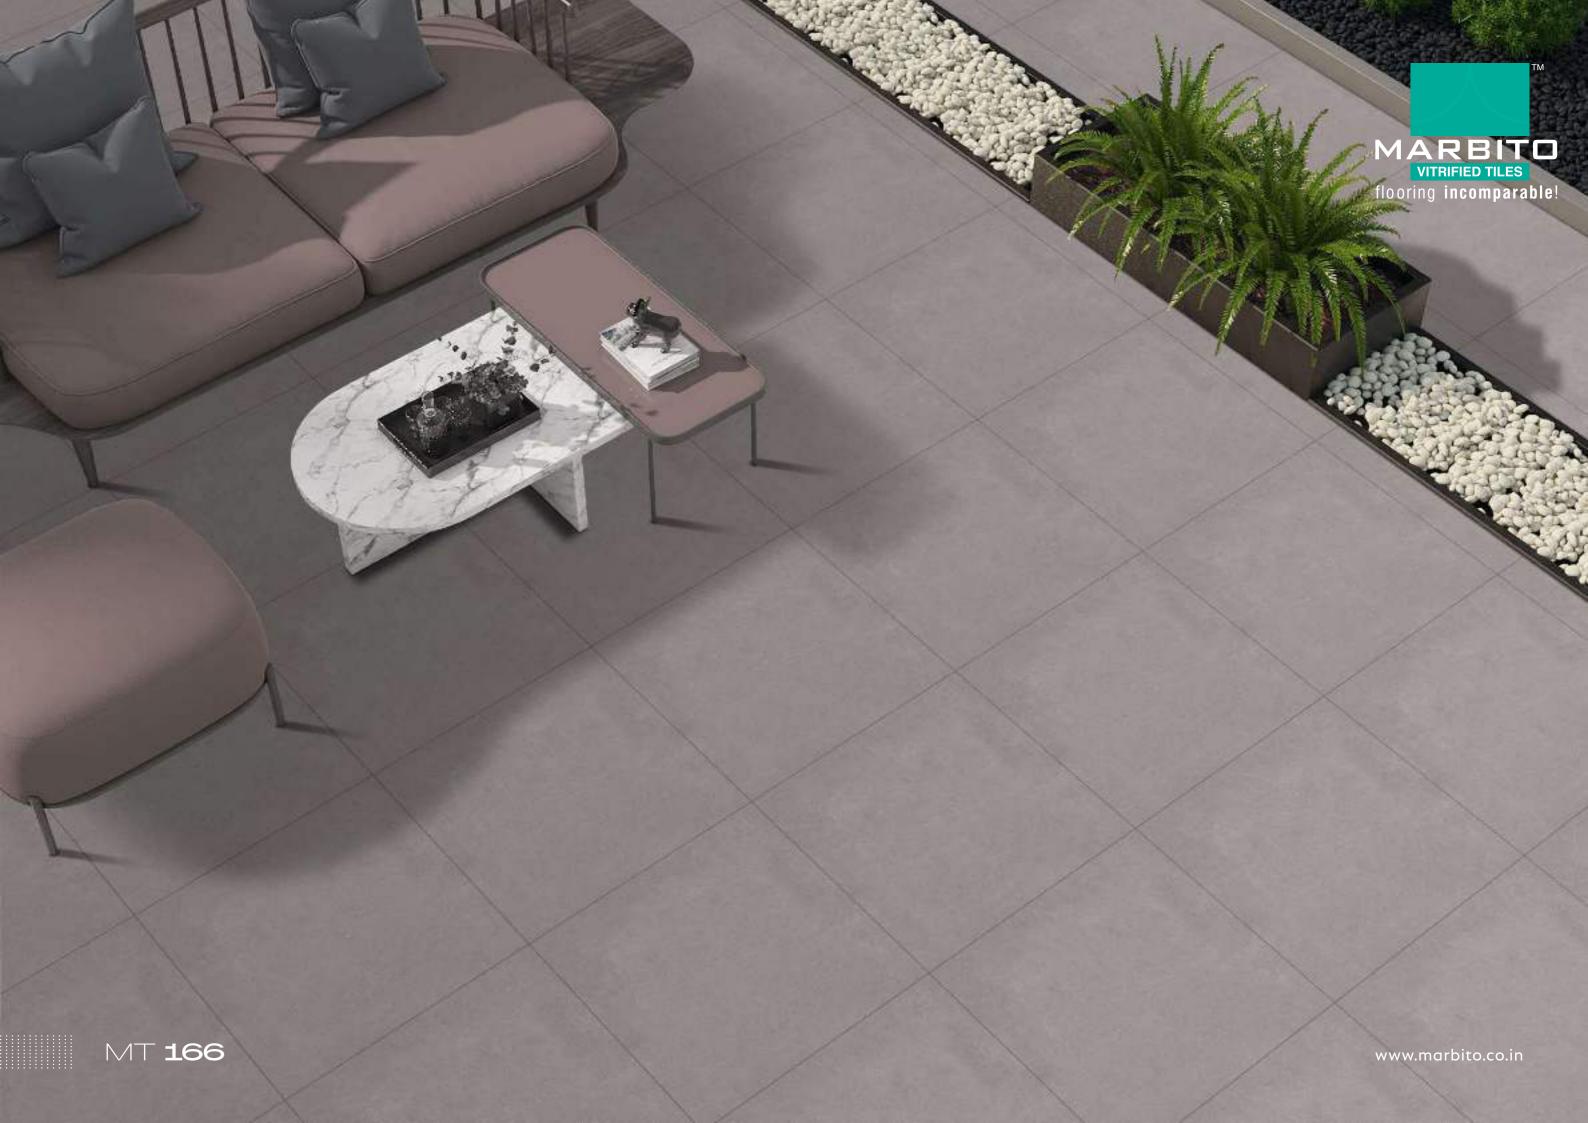

MT 161

 
 UV & HEAT RESISTANT
 SCRATCH & ABRASION RESISTANT
 Image: Constraint of the state of the state

Size : **600x600mm** Thickness : **9mm** 

MT **163** 

Size : **600x600mm** Thickness : **9mm** 

MT **166** 