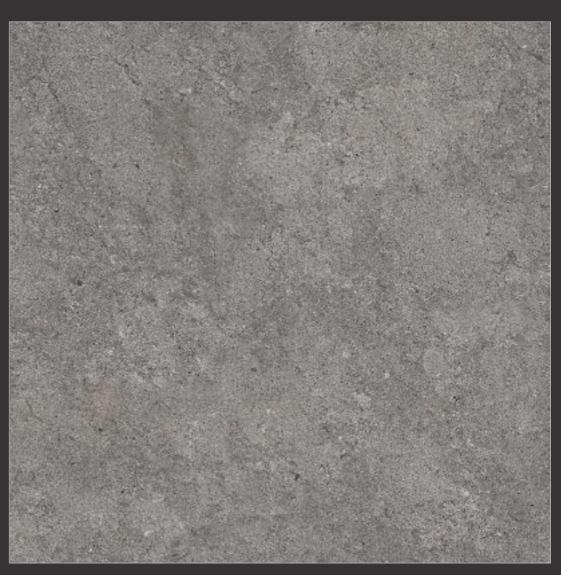

### MARBITO VITRIFIED TILES flooring incomparable!

MT **142** 

Size : **600x600mm** Thickness : **9mm** 

MT **144** 

Size : **600x600mm** Thickness : **9mm** 

MT **146** 

 
 UV & HEAT RESISTANT
 SCRATCH & ABRASION RESISTANT
 STAIN RESISTANT
 FROST RESISTANT