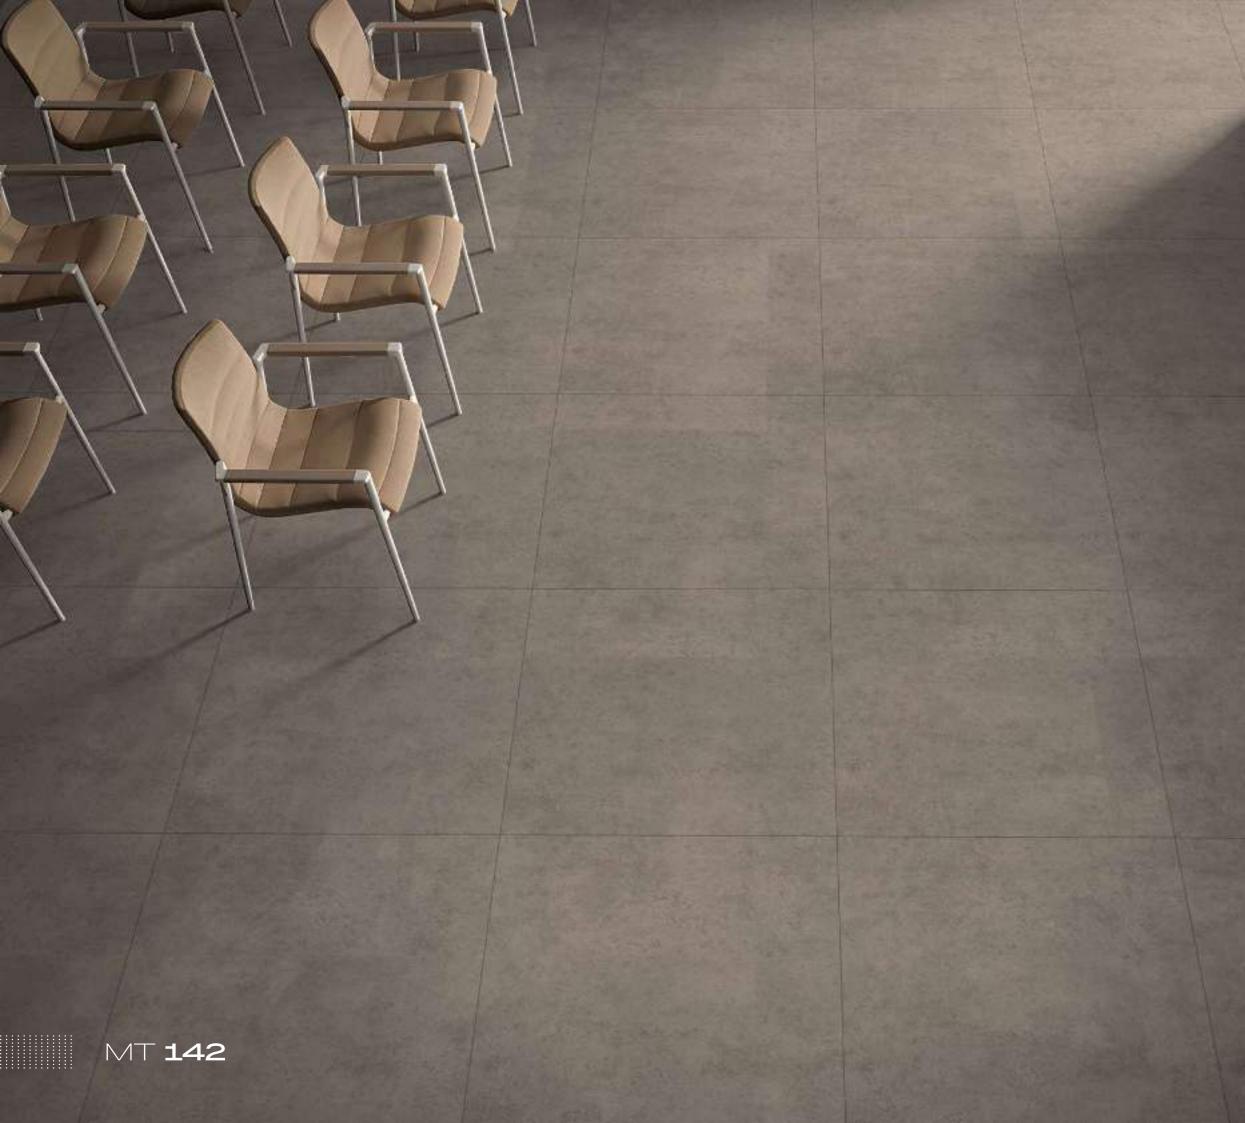

### MARBITO VITRIFIED TILES flooring incomparable!

MT **142** 

Size : **600x600mm** Thickness : **9mm** 

MT **144** 

Size : **600x600mm** Thickness : **9mm** 

MT **146** 

 
 UV & HEAT RESISTANT
 SCRATCH & ABRASION RESISTANT
 STAIN RESISTANT
 FROST RESISTANT