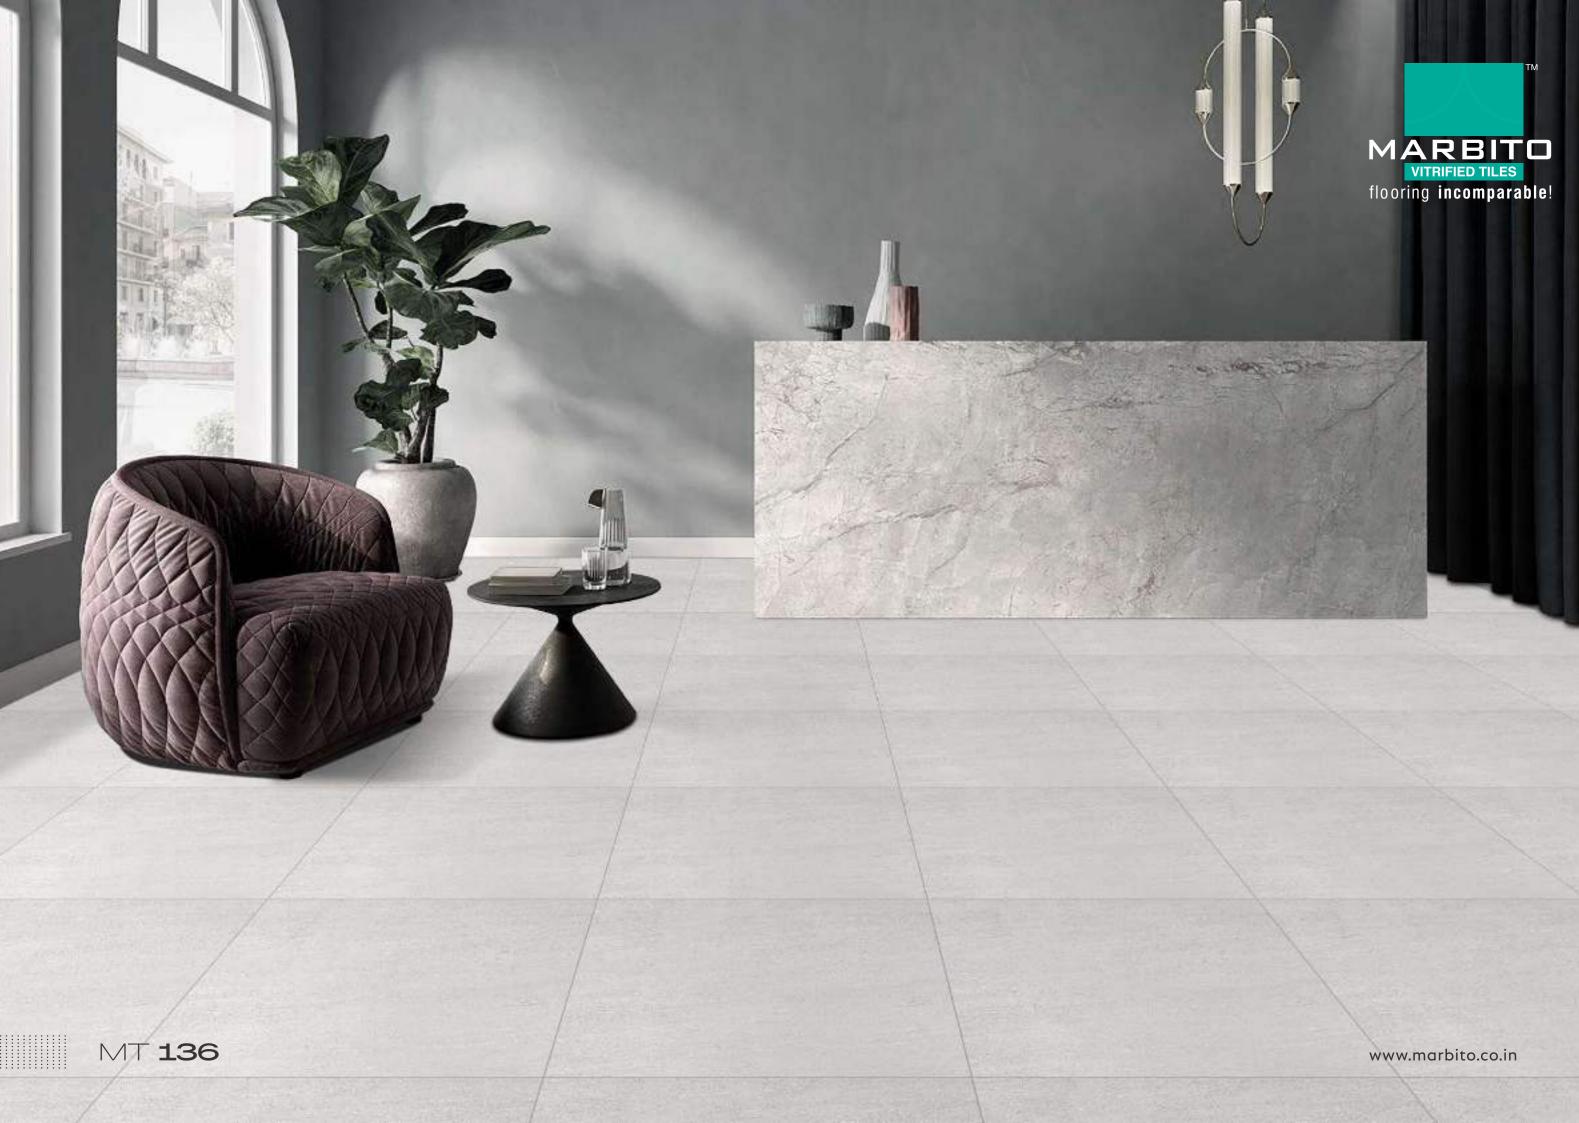

MT **136** 

 Image: Wide Resistant
 <td

Size : 600x600mm Thickness : 9mm

MT **138** 

Size : **600x600mm** Thickness : **9mm** 

MT **140** 

 
 UV.B. HEAT RESISTANT
 SCRATCH & ABRASION RESISTANT
 STAIN RESISTANT
 FROST RESISTANT