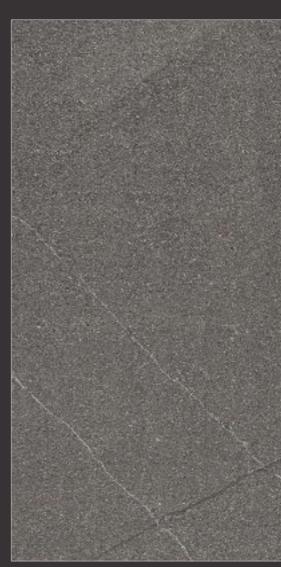

## MT **150**

### $\bowtie$ **151**

Size : **600x600mm** Thickness : **9mm** 

MT **154** 

Size : **600x600mm** Thickness : **9mm** 

MT **156** 

 
 W/# HEAT UR HEAT RESISTANT
 SCRATCH & ABRASION RESISTANT
 STAIN RESISTANT
 FROST RESISTANT