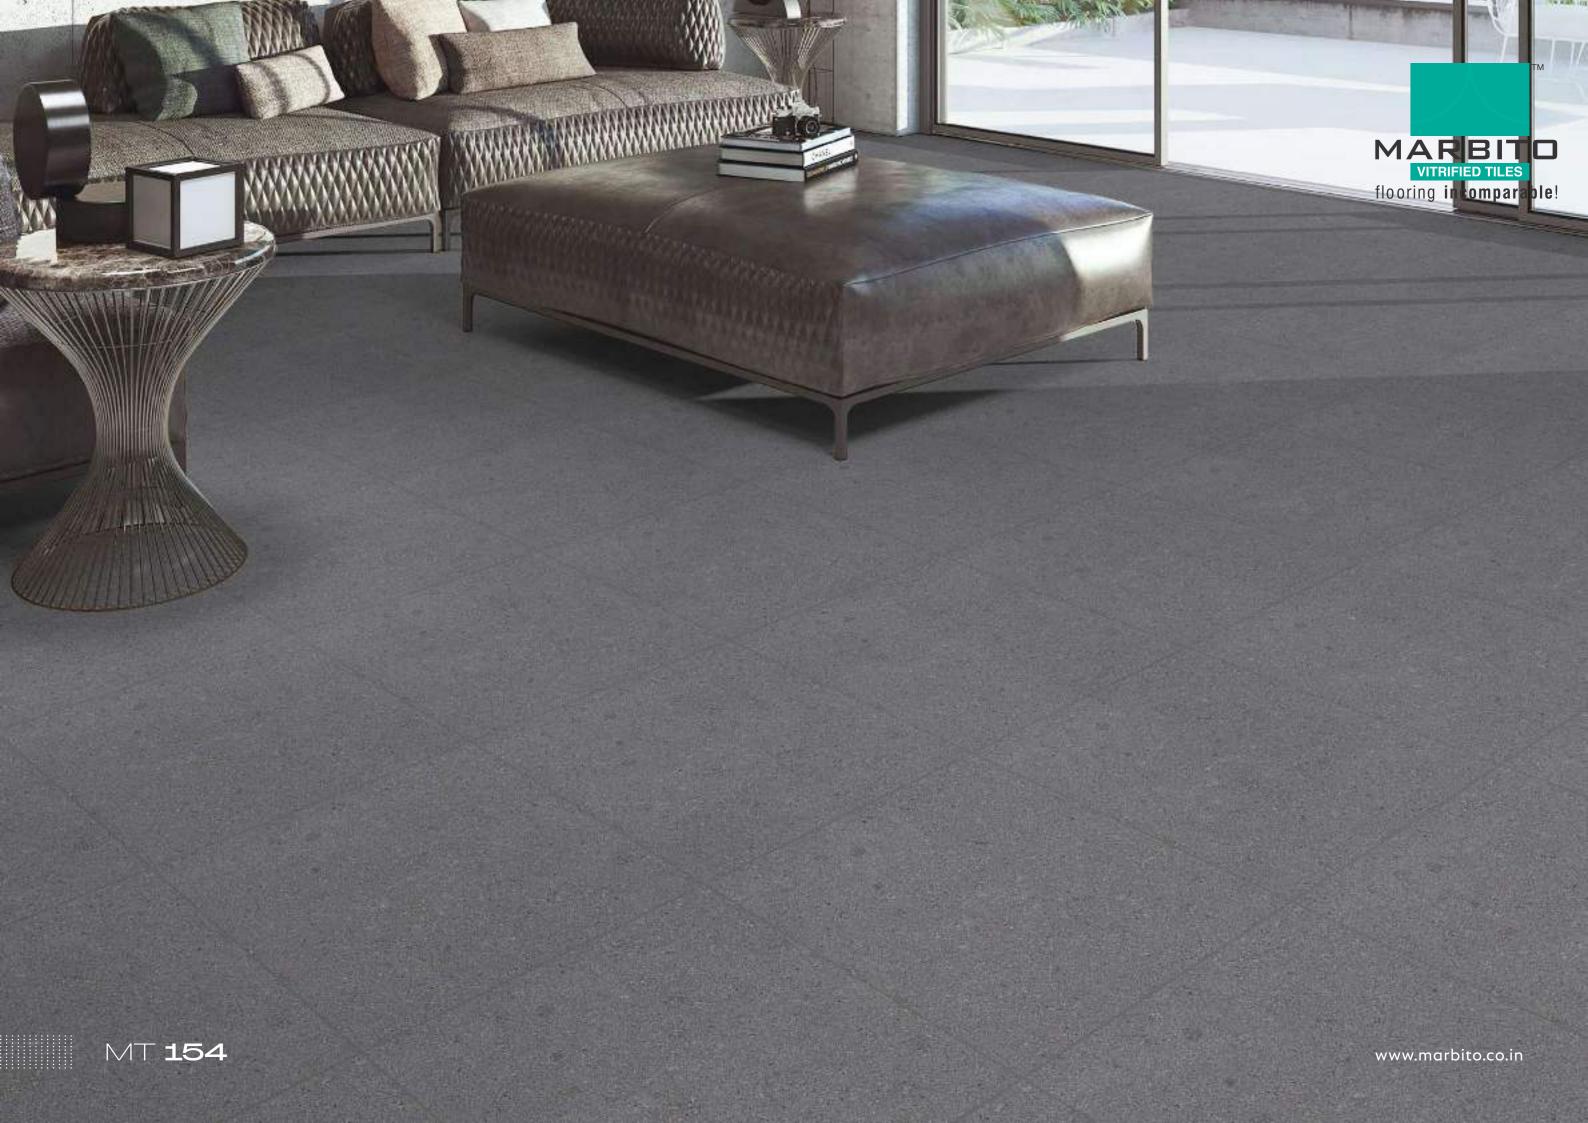

### $\bowtie$ **151**

Size : **600x600mm** Thickness : **9mm** 

MT **154** 

Size : **600x600mm** Thickness : **9mm** 

MT **156** 

 
 W/# HEAT UR HEAT RESISTANT
 SCRATCH & ABRASION RESISTANT
 STAIN RESISTANT
 FROST RESISTANT