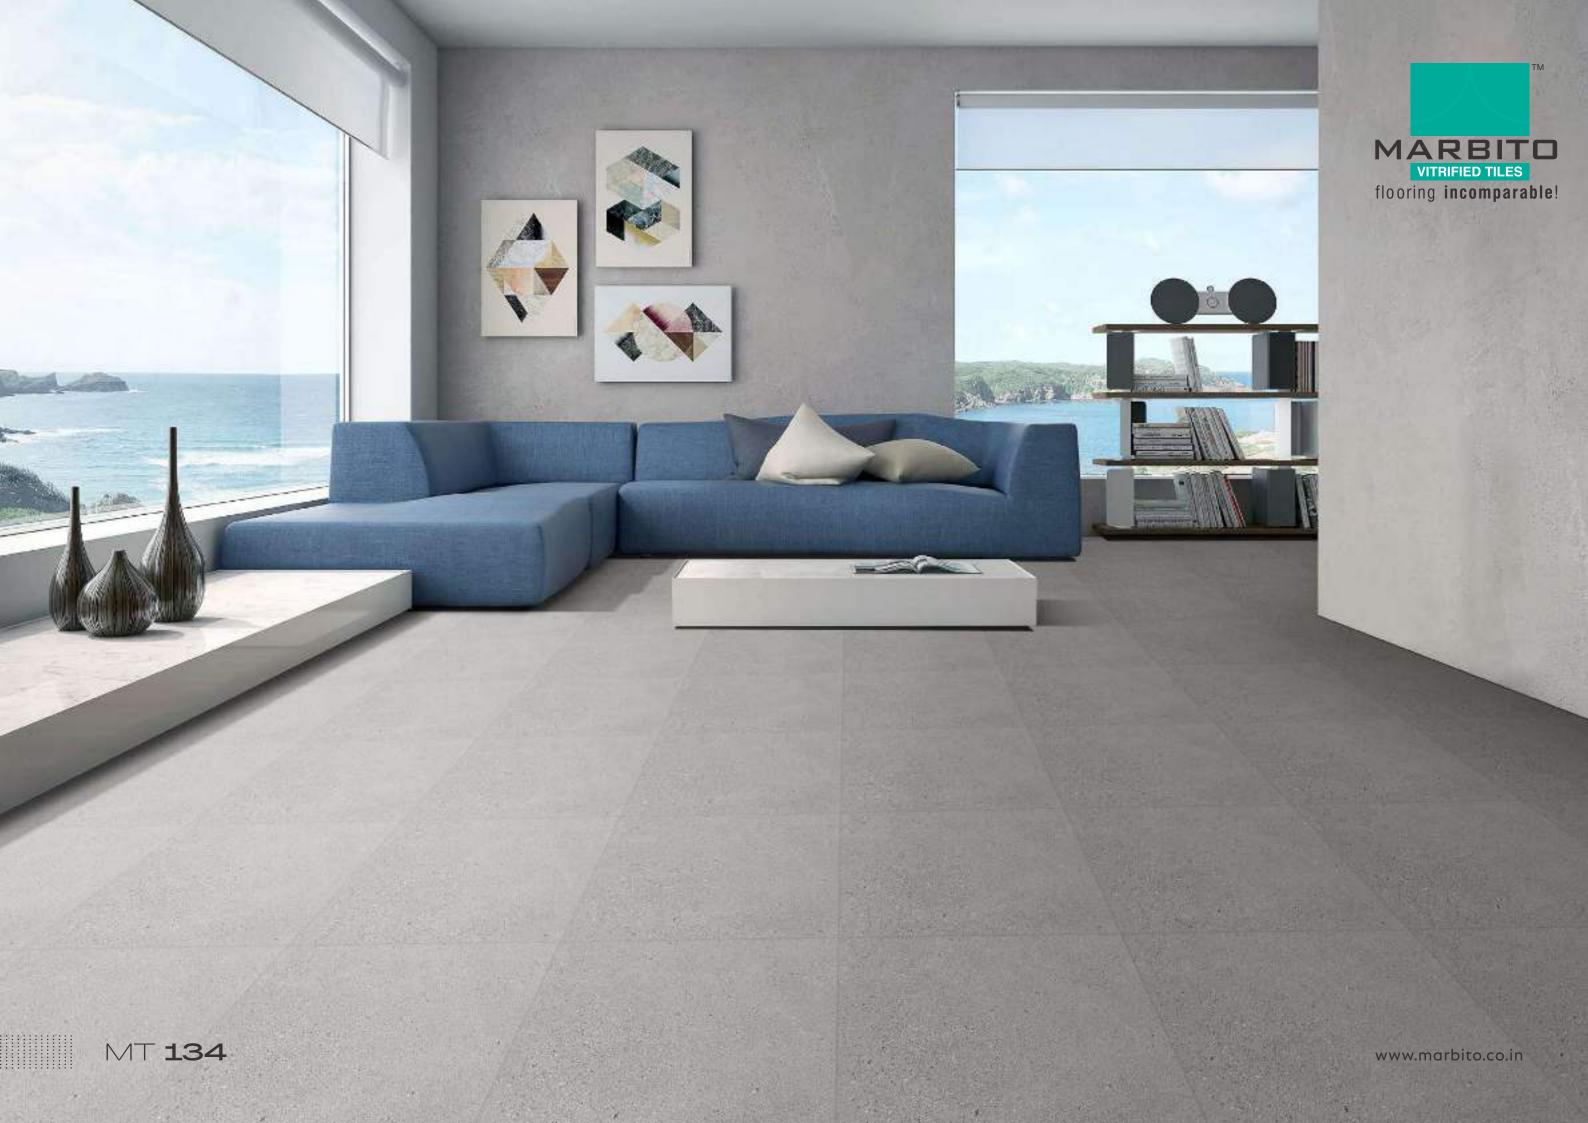

### MT **132**

Size : **600x600mm** Thickness : **9mm** 

MT **134** 

 
 WA HEAT RESISTANT
 SCRATCH & ARRASION RESISTANT
 STAIN RESISTANT
 FROST RESISTANT

 WATER RESISTANT
 Image: Stant Stant

Size : **600x600mm** Thickness : **9mm** 