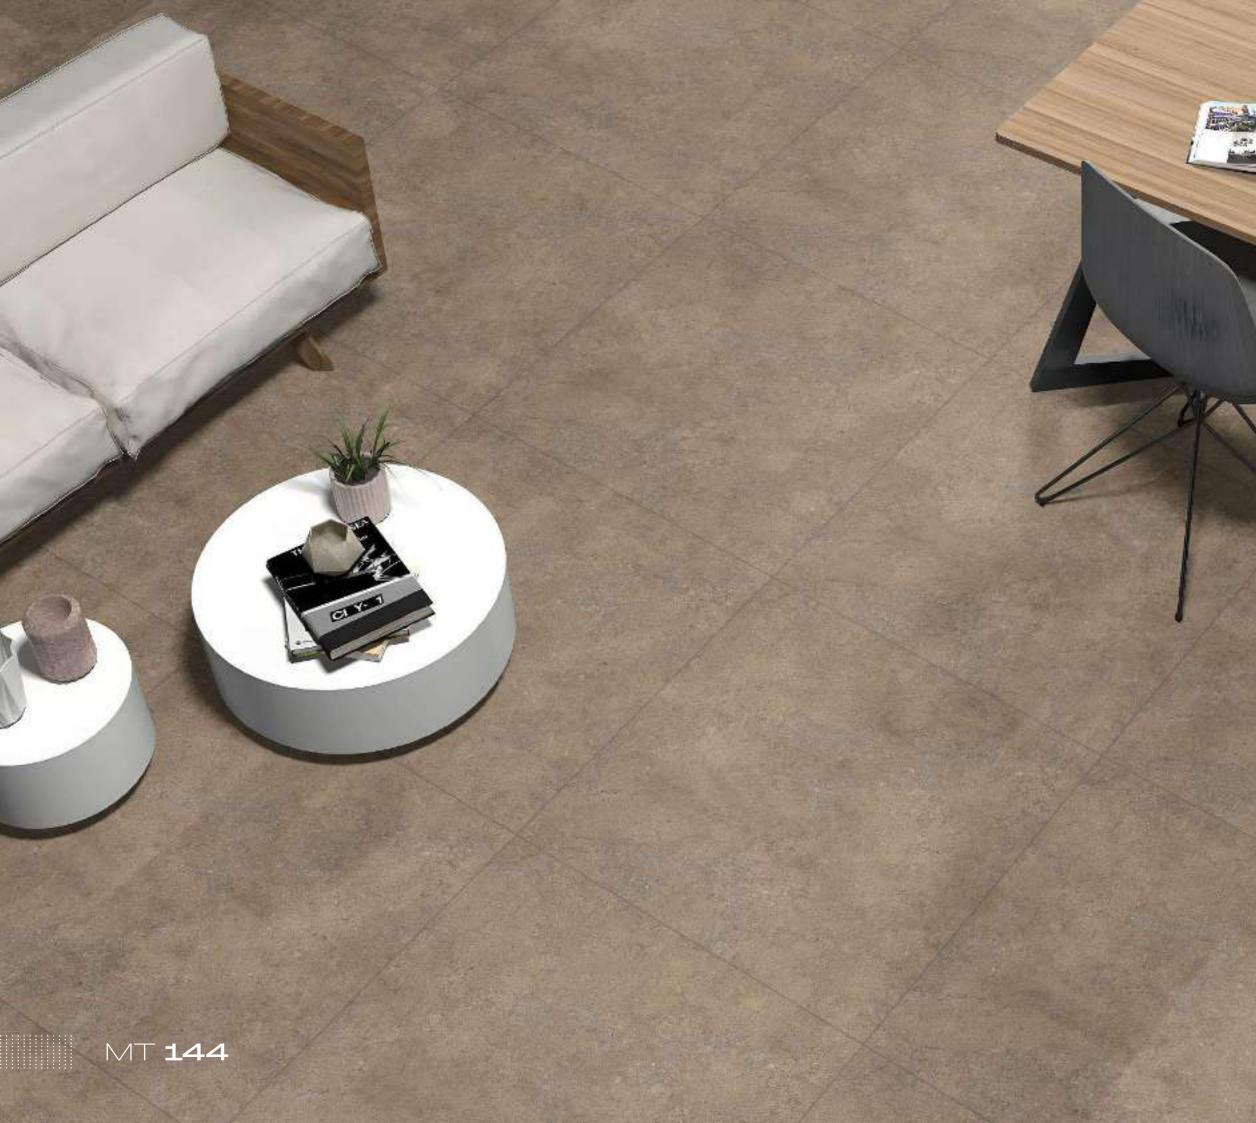

### MARBITO VITRIFIED TILES flooring incomparable!

MT **142** 

Size : **600x600mm** Thickness : **9mm** 

MT **144** 

Size : **600x600mm** Thickness : **9mm** 

MT **146** 

 
 UV & HEAT RESISTANT
 SCRATCH & ABRASION RESISTANT
 STAIN RESISTANT
 FROST RESISTANT