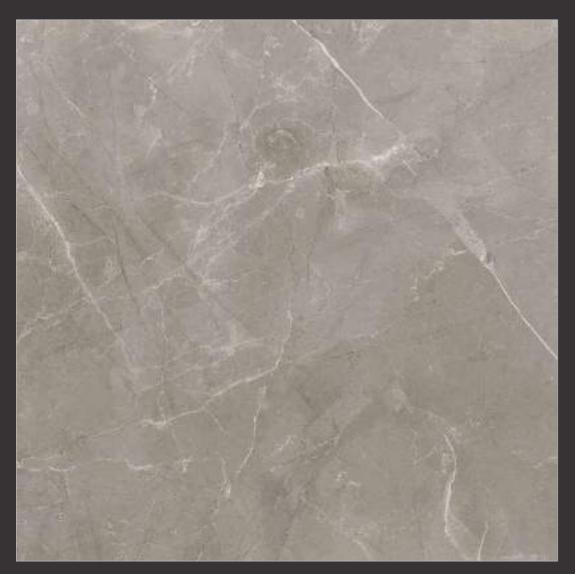

Size : **600x600mm** Thickness : **9mm** 

MT **168** 

Size : **600x600mm** Thickness : **9mm** 