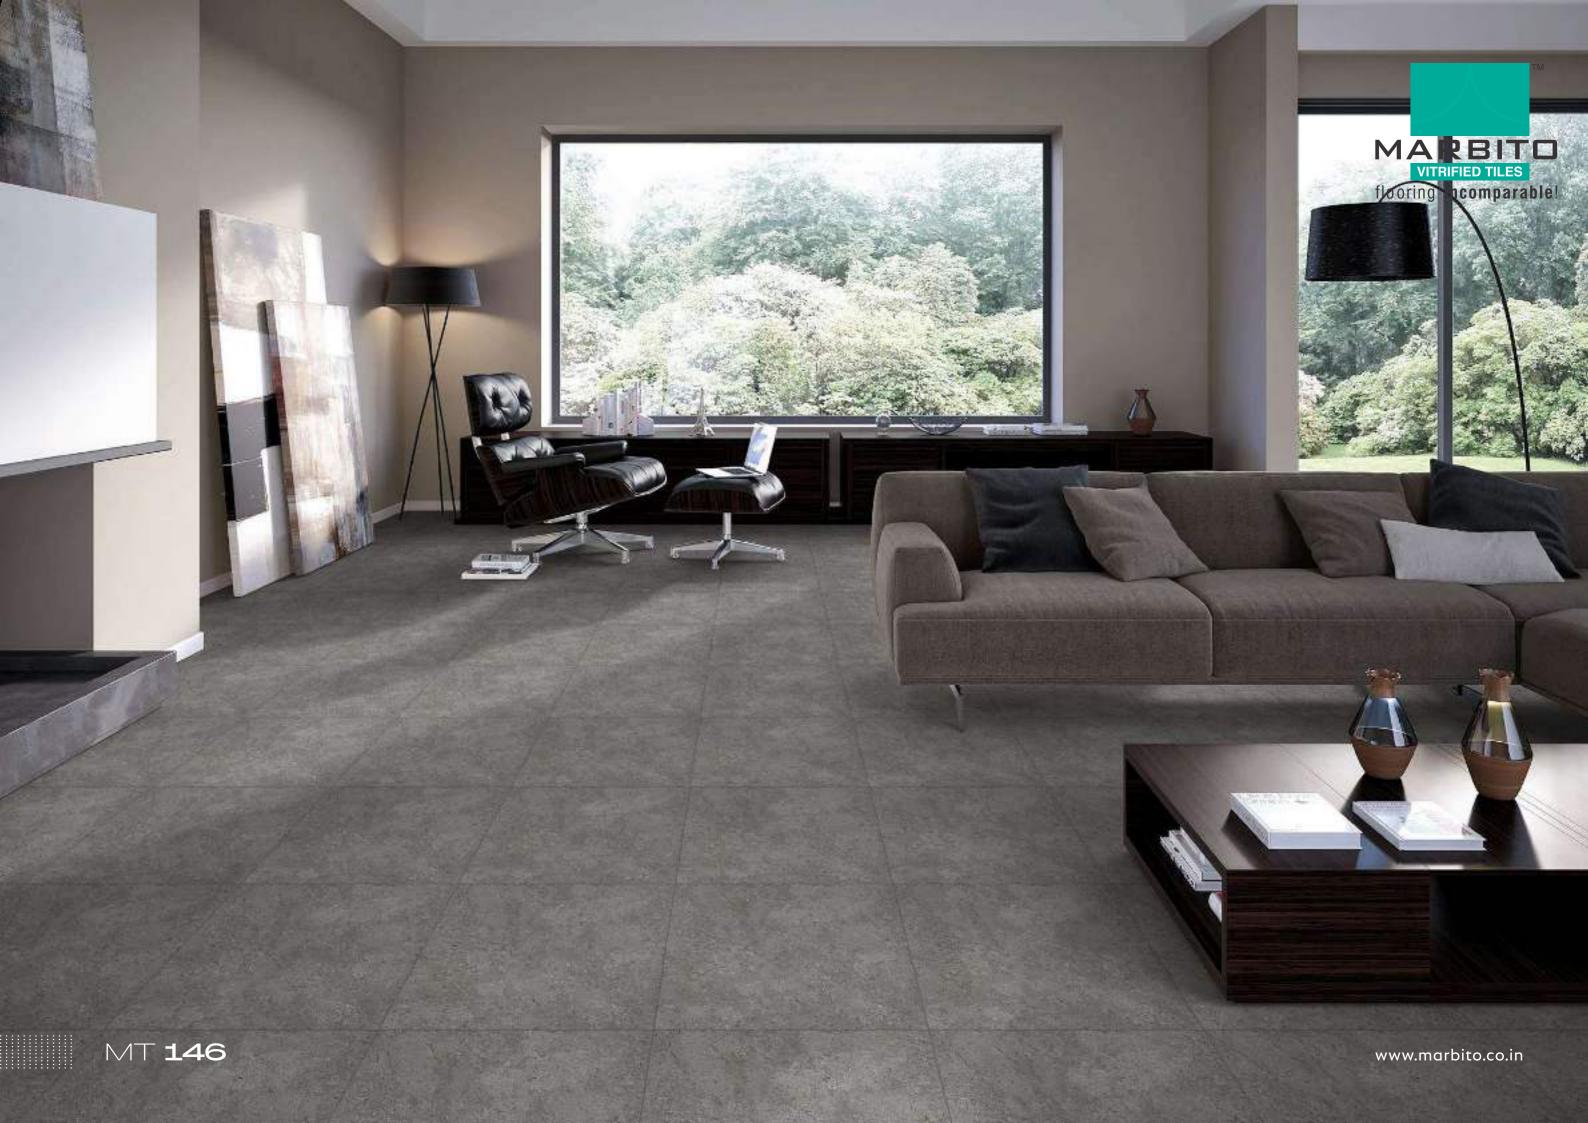

### MARBITO VITRIFIED TILES flooring incomparable!

MT **142** 

Size : **600x600mm** Thickness : **9mm** 

MT **144** 

Size : **600x600mm** Thickness : **9mm** 

MT **146** 

 
 UV & HEAT RESISTANT
 SCRATCH & ABRASION RESISTANT
 STAIN RESISTANT
 FROST RESISTANT