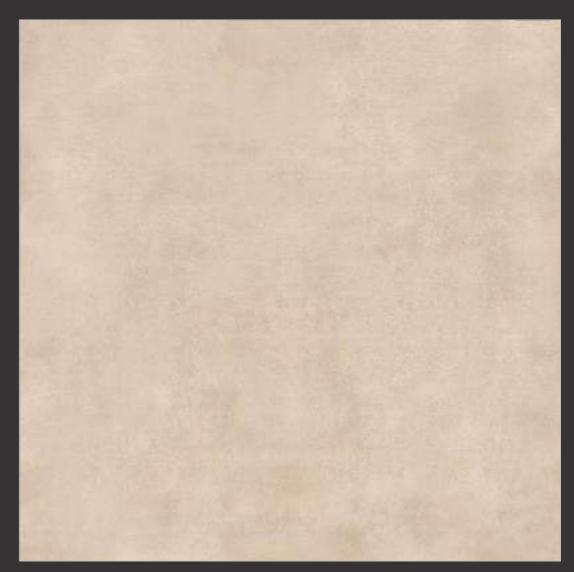

Size : **600x600mm** Thickness : **9mm** 

MT **187** 

Size : **600x600mm** Thickness : **9mm** 

MT **190** 

Size : **600x600mm** Thickness : **9mm** 

MT **192** 

 
 UV & HEAT RESISTANT
 SCRATCH & ABRASION RESISTANT
 STAIN RESISTANT
 FROST RESISTANT