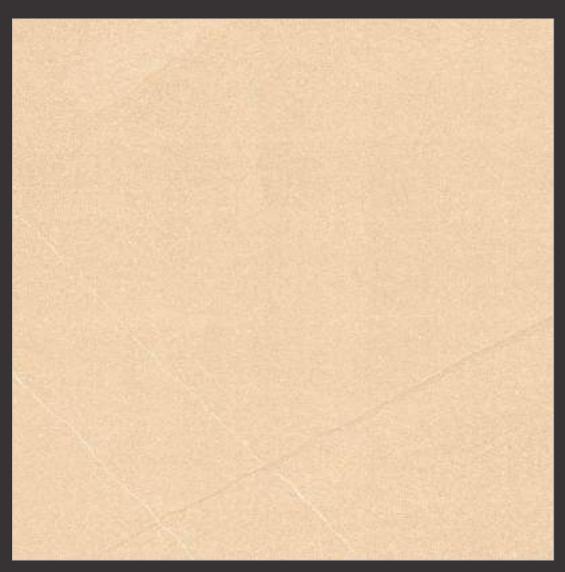

### $\bowtie$ **151**

Size : **600x600mm** Thickness : **9mm** 

MT **154** 

Size : **600x600mm** Thickness : **9mm** 

MT **156** 

 
 W/# HEAT UR HEAT RESISTANT
 SCRATCH & ABRASION RESISTANT
 STAIN RESISTANT
 FROST RESISTANT