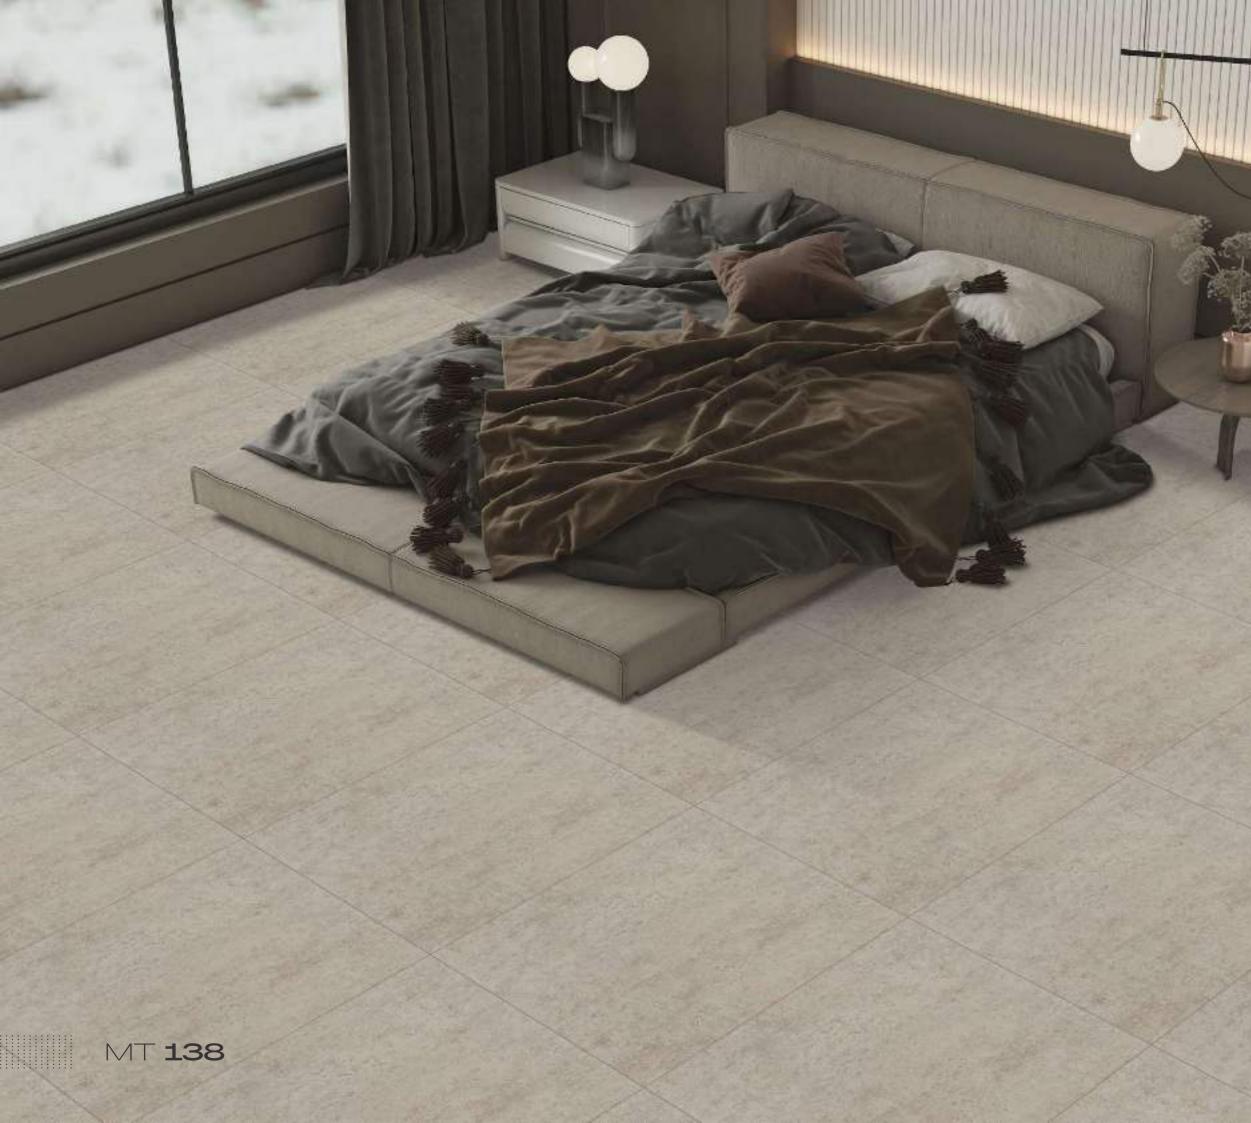

MT **136** 

 Image: Wide Resistant
 <td

Size : 600x600mm Thickness : 9mm

MT **138** 

Size : **600x600mm** Thickness : **9mm** 

MT **140** 

 
 UV.B. HEAT RESISTANT
 SCRATCH & ABRASION RESISTANT
 STAIN RESISTANT
 FROST RESISTANT