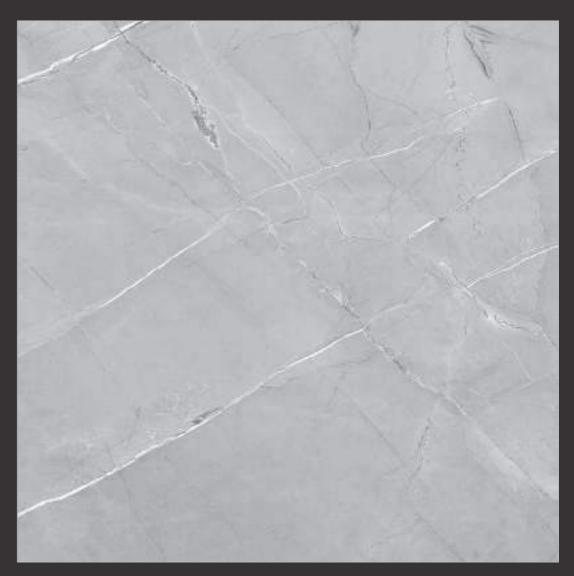

### Application

MT **128** 

Size : **600x600mm** Thickness : **9mm** 

MT **130** 

Size : **600x600mm** Thickness : **9mm** 