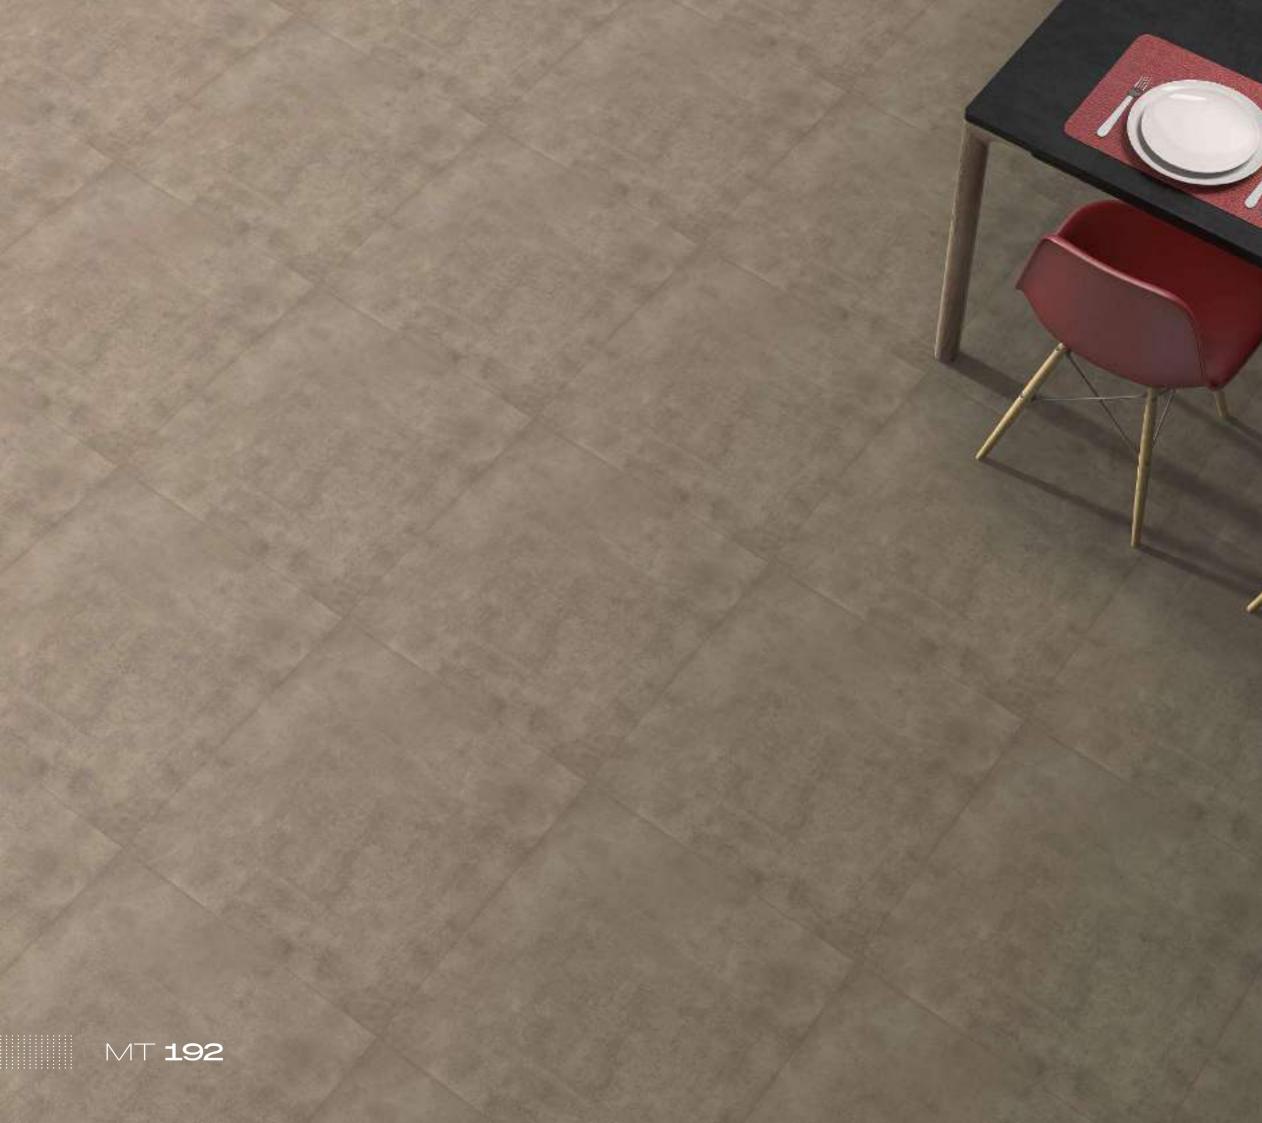

Size : **600x600mm** Thickness : **9mm** 

MT **187** 

Size : **600x600mm** Thickness : **9mm** 

MT **190** 

Size : **600x600mm** Thickness : **9mm** 

MT **192** 

 
 UV & HEAT RESISTANT
 SCRATCH & ABRASION RESISTANT
 STAIN RESISTANT
 FROST RESISTANT