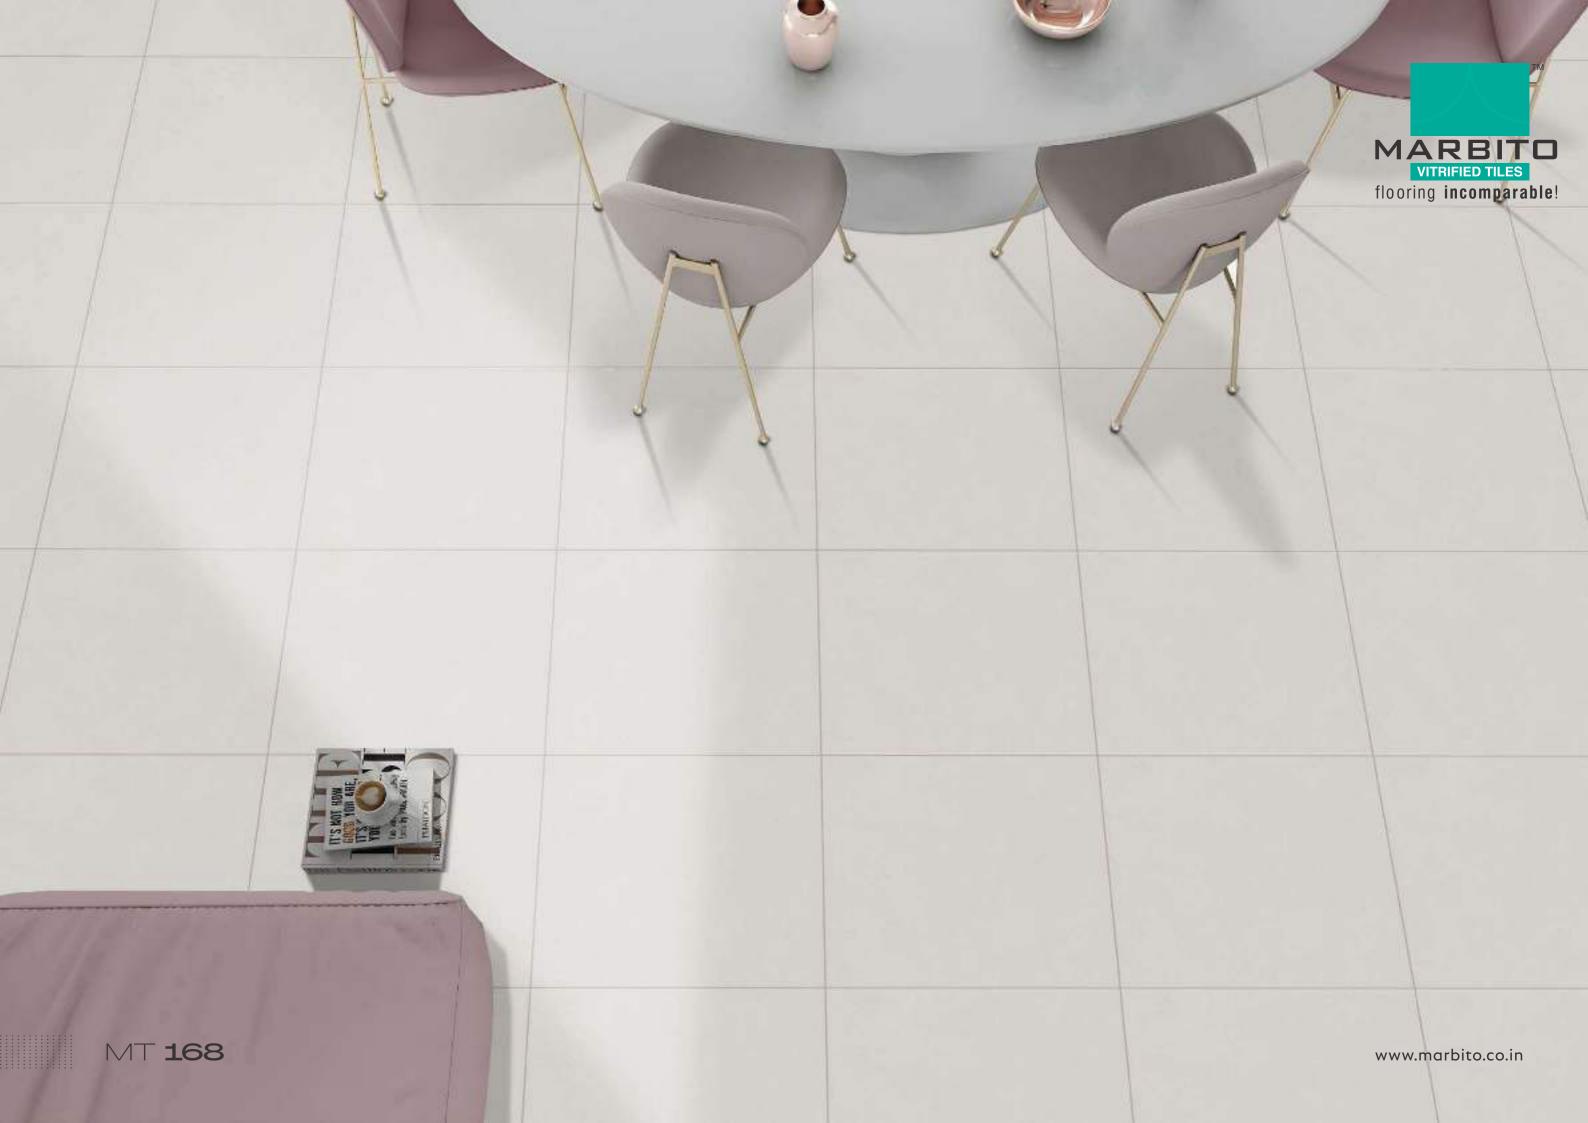

Size : **600x600mm** Thickness : **9mm** 

MT **168** 

Size : **600x600mm** Thickness : **9mm** 