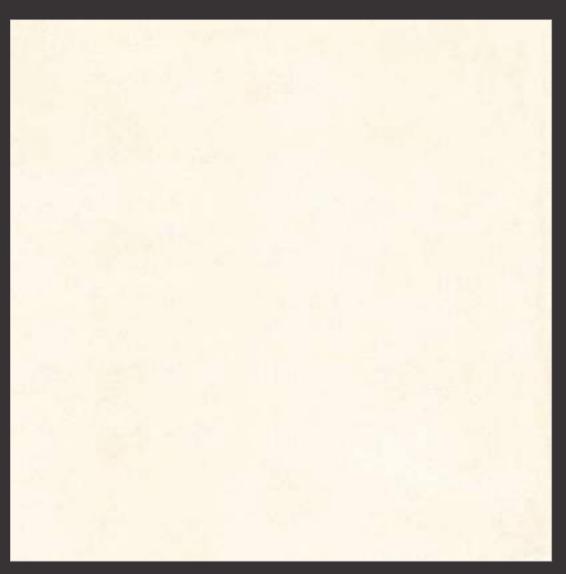

Size : **600x600mm** Thickness : **9mm** 

MT **187** 

Size : **600x600mm** Thickness : **9mm** 

MT **190** 

Size : **600x600mm** Thickness : **9mm** 

MT **192** 

 
 UV & HEAT RESISTANT
 SCRATCH & ABRASION RESISTANT
 STAIN RESISTANT
 FROST RESISTANT