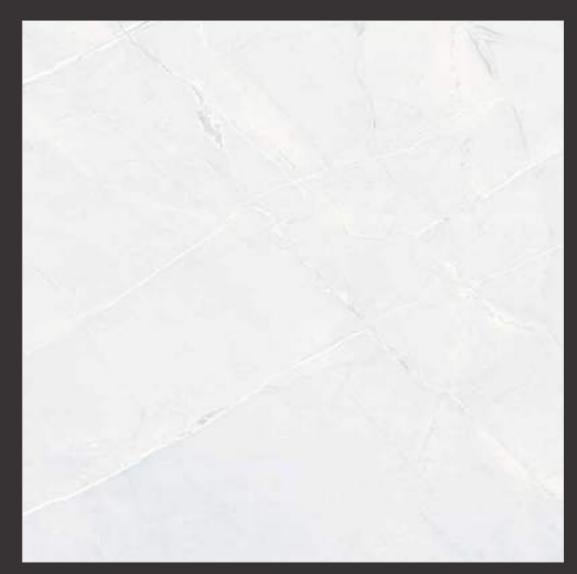

## MT **150**

### $\bowtie$ **151**

Size : **600x600mm** Thickness : **9mm** 

MT **154** 

Size : **600x600mm** Thickness : **9mm** 

MT **156** 

 
 W/# HEAT UR HEAT RESISTANT
 SCRATCH & ABRASION RESISTANT
 STAIN RESISTANT
 FROST RESISTANT